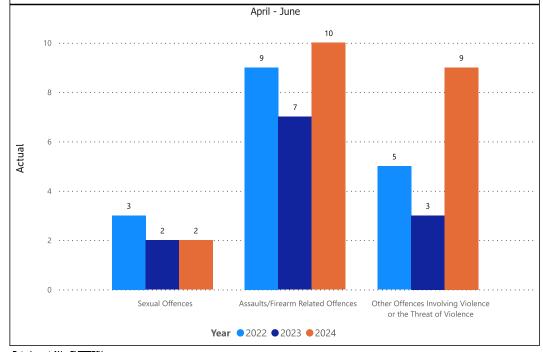

## OPP Detachment Board Report Records Management System April - June 2024

| Violent Crime                                               |        |            |        |          |        |          |
|-------------------------------------------------------------|--------|------------|--------|----------|--------|----------|
|                                                             | P      | April-June |        |          |        |          |
| Year                                                        | 2      | 022        |        | 2023     |        | 2024     |
| ViolationGrp                                                | Actual | % Change   | Actual | % Change | Actual | % Change |
| Homicides                                                   | 0      |            | 0      |          | 0      |          |
| Other Offences Causing Death                                | 0      |            | 0      |          | 0      |          |
| Attempted Murder                                            | 0      |            | 0      |          | 0      |          |
| Sexual Offences                                             | 3      |            | 2      | -33.3%   | 2      | 0.0%     |
| Assaults/Firearm Related Offences                           | 9      | 200.0%     | 7      | -22.2%   | 10     | 42.9%    |
| Offences Resulting in the Deprivation of Freedom            | 0      |            | 0      |          | 0      |          |
| Robbery                                                     | 0      |            | 0      |          | 0      |          |
| Other Offences Involving Violence or the Threat of Violence | 5      | -16.7%     | 3      | -40.0%   | 9      | 200.0%   |
| Offences in Relation to Sexual Services                     | 0      |            | 0      |          | 0      |          |
| Total                                                       | 17     | 88.9%      | 12     | -29.4%   | 21     | 75.0%    |

|                                                             |        | YTD      |        |          |        |          |
|-------------------------------------------------------------|--------|----------|--------|----------|--------|----------|
| Year                                                        | 2      | 022      |        | 2023     |        | 2024     |
| ViolationGrp                                                | Actual | % Change | Actual | % Change | Actual | % Change |
| Homicides                                                   | 0      |          | 0      |          | 0      |          |
| Other Offences Causing Death                                | 0      |          | 0      |          | 0      |          |
| Attempted Murder                                            | 0      |          | 0      |          | 0      |          |
| Sexual Offences                                             | 5      | 150.0%   | 6      | 20.0%    | 4      | -33.3%   |
| Assaults/Firearm Related Offences                           | 18     | 125.0%   | 11     | -38.9%   | 17     | 54.5%    |
| Offences Resulting in the Deprivation of Freedom            | 0      |          | 0      |          | 0      |          |
| Robbery                                                     | 0      |          | 0      |          | 0      |          |
| Other Offences Involving Violence or the Threat of Violence | 10     | 25.0%    | 12     | 20.0%    | 16     | 33.3%    |
| Offences in Relation to Sexual Services                     | 0      |          | 0      |          | 0      |          |
| Total                                                       | 33     | 83.3%    | 29     | -12.1%   | 37     | 27.6%    |