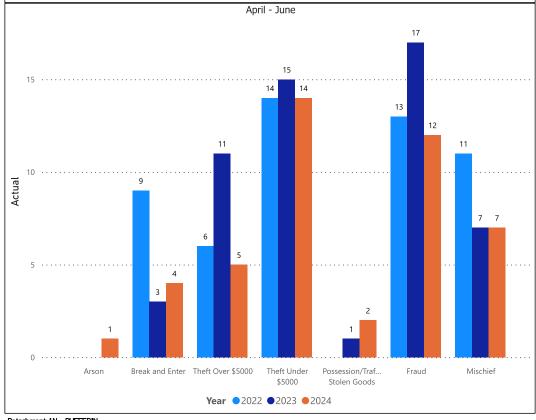

### OPP Detachment Board Report Records Management System April - June 2024

| Property Crime                      |        |          |        |          |        |          |  |  |  |  |
|-------------------------------------|--------|----------|--------|----------|--------|----------|--|--|--|--|
| April - June                        |        |          |        |          |        |          |  |  |  |  |
| Year                                | 2      | 022      | 2      | 2023     |        | 2024     |  |  |  |  |
| ViolationGrp                        | Actual | % Change | Actual | % Change | Actual | % Change |  |  |  |  |
| Arson                               | 0      | -100.0%  | 0      |          | 1      |          |  |  |  |  |
| Break and Enter                     | 9      | 50.0%    | 3      | -66.7%   | 4      | 33.3%    |  |  |  |  |
| Theft Over \$5000                   | 6      | -33.3%   | 11     | 83.3%    | 5      | -54.5%   |  |  |  |  |
| Theft Under \$5000                  | 14     | 7.7%     | 15     | 7.1%     | 14     | -6.7%    |  |  |  |  |
| Possession/Trafficking Stolen Goods | 0      |          | 1      |          | 2      | 100.0%   |  |  |  |  |
| Fraud                               | 13     | 8.3%     | 17     | 30.8%    | 12     | -29.4%   |  |  |  |  |
| Mischief                            | 11     | 37.5%    | 7      | -36.4%   | 7      | 0.0%     |  |  |  |  |
| Total                               | 53     | 8.2%     | 54     | 1.9%     | 45     | -16.7%   |  |  |  |  |

| YTD                                 |        |          |        |          |        |          |  |  |  |  |
|-------------------------------------|--------|----------|--------|----------|--------|----------|--|--|--|--|
| Year                                | 2      | 022      | ;      | 2023     | 2024   |          |  |  |  |  |
| ViolationGrp                        | Actual | % Change | Actual | % Change | Actual | % Change |  |  |  |  |
| Arson                               | 0      | -100.0%  | 1      |          | 2      | 100.0%   |  |  |  |  |
| Break and Enter                     | 16     | 60.0%    | 6      | -62.5%   | 7      | 16.7%    |  |  |  |  |
| Theft Over \$5000                   | 14     | -6.7%    | 21     | 50.0%    | 14     | -33.3%   |  |  |  |  |
| Theft Under \$5000                  | 31     | -3.1%    | 38     | 22.6%    | 21     | -44.7%   |  |  |  |  |
| Possession/Trafficking Stolen Goods | 0      |          | 2      |          | 4      | 100.0%   |  |  |  |  |
| Fraud                               | 17     | -10.5%   | 41     | 141.2%   | 29     | -29.3%   |  |  |  |  |
| Mischief                            | 19     | 26.7%    | 11     | -42.1%   | 7      | -36.4%   |  |  |  |  |
| Total                               | 97     | 5.4%     | 120    | 23.7%    | 84     | -30.0%   |  |  |  |  |