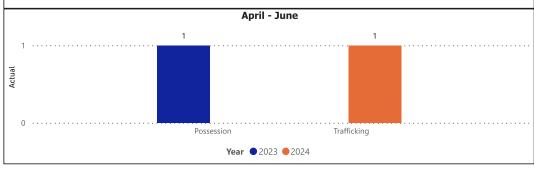

## OPP Detachment Board Report Records Management System April - June 2024

| Drug Crime                         |        |          |        |          |        |          |  |  |  |
|------------------------------------|--------|----------|--------|----------|--------|----------|--|--|--|
| April - June                       |        |          |        |          |        |          |  |  |  |
| Year                               | 2      | 2022     | :      | 2023     |        | 2024     |  |  |  |
| ViolationGrp                       | Actual | % Change | Actual | % Change | Actual | % Change |  |  |  |
| Possession                         | 0      | -100.0%  | 1      |          | 0      | -100.0%  |  |  |  |
| Trafficking                        | 0      | -100.0%  | 0      |          | 1      |          |  |  |  |
| Importation & Production           | 0      |          | 0      |          | 0      |          |  |  |  |
| Cannabis Possession                | 0      | -100.0%  | 0      |          | 0      |          |  |  |  |
| Cannabis Distribution              | 0      |          | 0      |          | 0      |          |  |  |  |
| Cannabis Sale                      | 0      |          | 0      |          | 0      |          |  |  |  |
| Cannabis Importation & Exportation | 0      |          | 0      |          | 0      |          |  |  |  |
| Cannabis Production                | 0      |          | 0      |          | 0      |          |  |  |  |
| Other Cannabis Violations          | 0      |          | 0      |          | 0      |          |  |  |  |
| Total                              | 0      | -100.0%  | 1      |          | 1      | 0.0%     |  |  |  |

|                                    |        | Y        |        |          |        |          |
|------------------------------------|--------|----------|--------|----------|--------|----------|
| Year                               |        | 2022     |        | 2023     |        | 2024     |
| ViolationGrp                       | Actual | % Change | Actual | % Change | Actual | % Change |
| Possession                         | 1      | 0.0%     | 1      | 0.0%     | 0      | -100.0%  |
| Trafficking                        | 1      | -50.0%   | 0      | -100.0%  | 1      |          |
| Importation & Production           | 0      |          | 0      |          | 0      |          |
| Cannabis Possession                | 0      | -100.0%  | 0      |          | 0      |          |
| Cannabis Distribution              | 1      |          | 0      | -100.0%  | 0      |          |
| Cannabis Sale                      | 0      |          | 0      |          | 0      |          |
| Cannabis Importation & Exportation | 0      |          | 0      |          | 0      |          |
| Cannabis Production                | 0      |          | 0      |          | 0      |          |
| Other Cannabis Violations          | 0      |          | 0      |          | 0      |          |
| Total                              | 3      | -25.0%   | 1      | -66.7%   | 1      | 0.0%     |