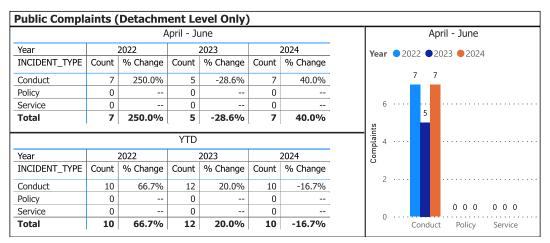

blic Complaints Section Only)
- Charges
- Warnings
- Violent Crime
- Property Crime
- Drug Crime
- Clearance Rate
- UnfoundedOther Crime
- Youth Charges
- MHA Mental Health Act
- Overdose
- Victim Services

#### **Collision Reporting System (eCRS)**

Traffic related data for Collisions and Fatalities are collected from the OPP eCRS application.

The following report tabs acquire their data from the OPP eCRS (Collision Reporting System)

- Collisions
- Fatalities

## **DAR (Daily Activity Reporting)**

Patrol hours are collected from the OPP DAR application.

The following report tabs acquire their data from the OPP DAR (Daily Activity Reporting)

Complaints (Patrol Hours Section Only)

7/25/24, 8:54 AM Power BI

#### OPP Detachment Board Report Records Management System April - June 2024



Data source: RMS Data Feed

Ontario Provincial Police, Professional Standards Bureau Commander Reports - File Manager System

#### Data source date:

23-Jul-2024

#### **Daily Activity Reporting**



Data source (Dally Activity Reporting System) date:

23-Jul-2024

**Detachment: 1N - DUFFERIN**Location code(s): 1N00 - DUFFERIN

Data source date: 23-Jul-2024

7/25/24, 8:48 AM Power BI

### OPP Detachment Board Report Records Management System April - June 2024

|                                                                                                 |                                                      |                                                      | Aprili                                | une 2024                                                      |