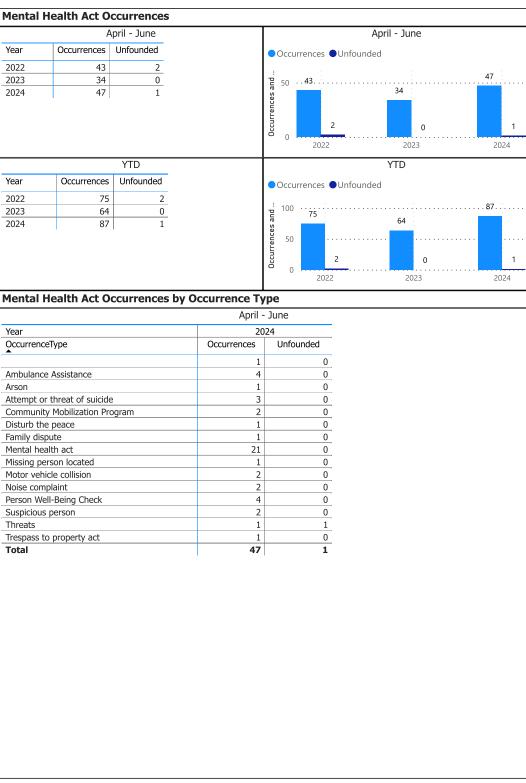

- Complaints (Public Complaints Section Only)
- Charges
- Warnings
- Violent Crime
- Property Crime
- Drug Crime
- Clearance Rate
- UnfoundedOther Crime
- Youth Charges
- MHA Mental Health Act
- Overdose
- Victim Services