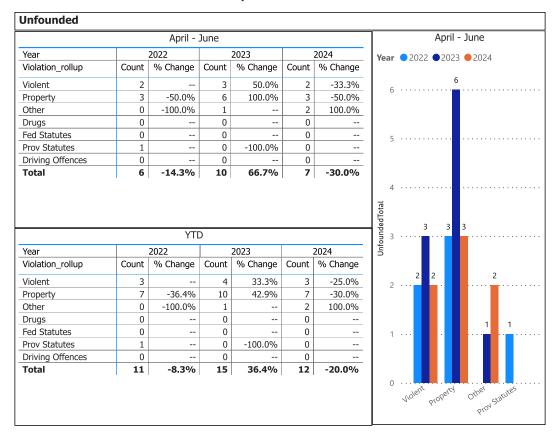

- Complaints (Public Complaints Section Only)
- Charges
- Warnings
- Violent Crime
- Property Crime
- Drug Crime
- Clearance Rate
- UnfoundedOther Crime
- Youth Charges
- MHA Mental Health Act
- Overdose
- Victim Services