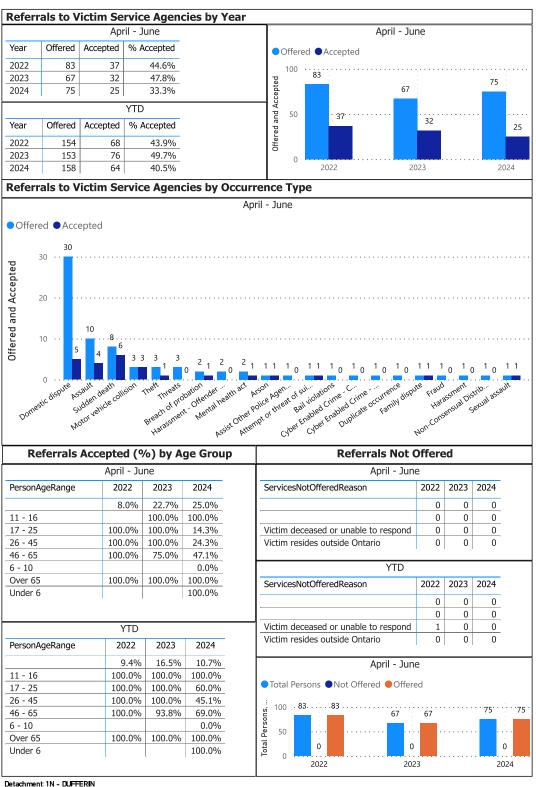

The tables and chart on this page present summarized youth charges by disposition and occurrence type that have been recorded in the OPP Niche RMS application. Of note... the Niche data sourced for this report page only lists youth charges that have had a disposition type entered against them. Therefore, please be aware that the counts of youth charges entries on this report page are under stating the potential sum of youth charges that are in OPP Niche RMS.