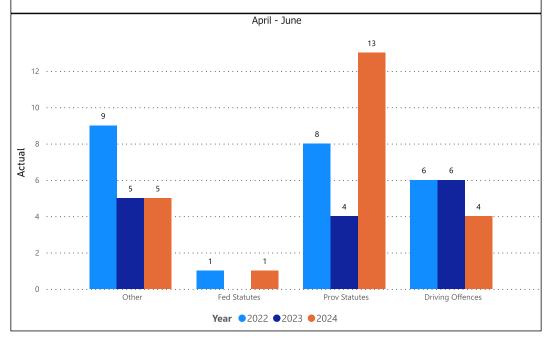

## OPP Detachment Board Report Records Management System April - June 2024

| Other Crime Oc   | ther Crime Occurrences |          |        |              |        |          |  |  |  |  |  |  |
|------------------|------------------------|----------|--------|--------------|--------|----------|--|--|--|--|--|--|
|                  |                        |          |        | April - June |        |          |  |  |  |  |  |  |
| Year             |                        | 2022     |        | 2023         |        | 2024     |  |  |  |  |  |  |
| Violation_rollup | Actual                 | % Change | Actual | % Change     | Actual | % Change |  |  |  |  |  |  |
| Other            | 9                      | -25.0%   | 5      | -44.4%       | 5      | 0.0%     |  |  |  |  |  |  |
| Fed Statutes     | 1                      |          | 0      | -100.0%      | 1      |          |  |  |  |  |  |  |
| Prov Statutes    | 8                      | -88.2%   | 4      | -50.0%       | 13     | 225.0%   |  |  |  |  |  |  |
| Driving Offences | 6                      | -25.0%   | 6      | 0.0%         | 4      | -33.3%   |  |  |  |  |  |  |
| Total            | 24                     | -72.7%   | 15     | -37.5%       | 23     | 53.3%    |  |  |  |  |  |  |

|                  | YTD    |          |        |          |        |          |  |  |  |
|------------------|--------|----------|--------|----------|--------|----------|--|--|--|
| Year             |        | 2022     |        | 2023     | 2024   |          |  |  |  |
| Violation_rollup | Actual | % Change | Actual | % Change | Actual | % Change |  |  |  |
| Other            | 17     | -5.6%    | 11     | -35.3%   | 10     | -9.1%    |  |  |  |
| Fed Statutes     | 1      |          | 0      | -100.0%  | 1      |          |  |  |  |
| Prov Statutes    | 17     | -81.7%   | 8      | -52.9%   | 15     | 87.5%    |  |  |  |
| Driving Offences | 19     | 5.6%     | 14     | -26.3%   | 11     | -21.4%   |  |  |  |
| Total            | 54     | -58.1%   | 33     | -38.9%   | 37     | 12.1%    |  |  |  |