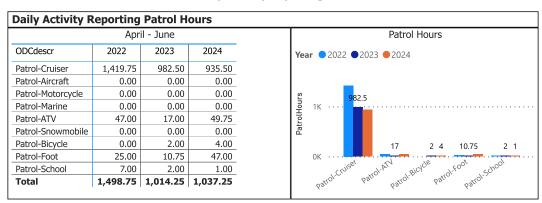

#### **Daily Activity Reporting**

Data source (Dally Activity Reporting System) date:

23-Jul-2024

**Detachment: 1N - DUFFERIN**Location code(s): 1N00 - DUFFERIN

Data source date: 23-Jul-2024

7/25/24, 8:48 AM Power BI