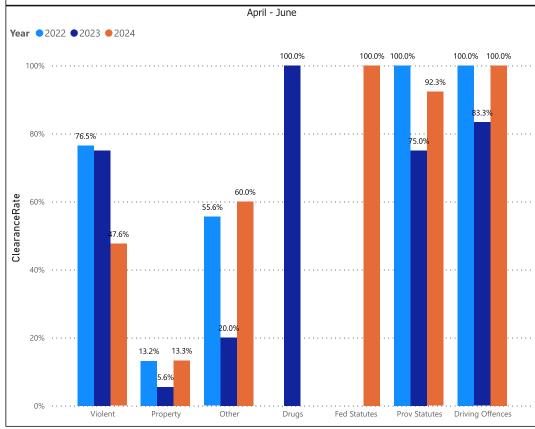

- Complaints (Public Complaints Section Only)
- Charges
- Warnings
- Violent Crime
- Property Crime
- Drug Crime
- Clearance Rate
- UnfoundedOther Crime
- Youth Charges
- MHA Mental Health Act
- Overdose
- Victim Services