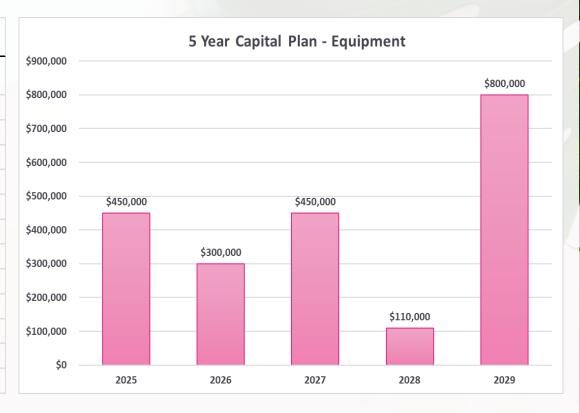

## 5 Year Capital Equipment Plan

| 5 Y           | EAR CAPTIAL PLAN -         | EQUIPMENT                     |
|---------------|----------------------------|-------------------------------|
| Equipment     | <b>Approximate Costing</b> | Comments                      |
|               | 2025                       |                               |
| Plow Truck    | \$450,000                  | Would replace a plow truck    |
|               | 2026                       |                               |
| Backhoe       | \$300,000                  | Would replace current backhoe |
|               | 2027                       |                               |
| Plow Truck    | \$450,000                  | Would replace a plow truck    |
|               | 2028                       |                               |
| Pick-up Truck | \$110,000                  | Would replace a Truck         |
|               | 2029                       |                               |
| Grader        | \$800,000                  | Would replace a Grader        |
|               |                            |                               |
| 5 Year Total  | \$2,110,000                |                               |