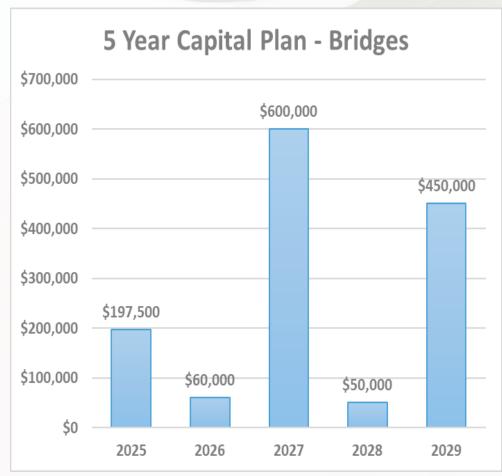

### 5 Year Capital Bridge Plan

| Structure |              |                                                          | Estimated    | Annual     |
|-----------|--------------|----------------------------------------------------------|--------------|------------|
| No./Name  | Road Name    | Recommended Work                                         | Cost         | Costing    |
|           |              | 2025                                                     |              |            |
| 2033      | 7th Line SW  | Engineering – Design (Embankment Stabilization)          | \$12,500     |            |
| 6         | 4th Line SW  | Engineering – Design (Waterproof & Pave)                 | \$10,000     |            |
| 2007      | 15 Sideroad  | Engineering – Design (Waterproof & Pave)                 | \$10,000     |            |
| 2033      | 7th Line SW  | Construction – Rehabilitation (Embankment Stabilization) | \$60,000     | \$197,500  |
| 6         | 4th Line SW  | Construction – Waterproof and Pave                       | \$50,000     |            |
| 2007      | 15 Sideroad  | Construction - Waterproof and Pave                       | \$40,000     |            |
| 16        | 250 Sideroad | Construction – Rock Protection along Abutment Walls      | \$15,000     |            |
|           |              | 2026                                                     |              |            |
| 7         | 7th Line SW  | Engineering – Design (Rehabilitation)                    | \$35,000     | \$60,000   |
| 18        | 2nd Line NE  | Engineering – Design (Rehabilitation)                    | \$25,000     | \$60,000   |
|           |              | 2027                                                     |              |            |
| 7         | 7th Line SW  | Construction - Rehabilitation                            | \$370,000    | ¢c00 000   |
| 18        | 2nd Line NE  | Construction – Rehabilitation (keeping existing barrier) | \$230,000    | \$600,000  |
|           |              | 2028                                                     |              |            |
| 14        | 4th Line SW  | Engineering – Design (Scoped Rehabilitation)             | \$25,000     | ć=0.000    |
| 9         | 8th Line SW  | Engineering – Design (Scoped Rehabilitation)             | \$25,000     | \$50,000   |
|           |              | 2029                                                     |              |            |
| 14        | 4th Line SW  | Construction – Scoped Rehabilitation                     | \$200,000    | Ć450.000   |
| 9         | 8th Line SW  | Construction – Scoped Rehabilitation                     | \$250,000    | \$450,000  |
|           |              |                                                          | 5 Year Total | \$1,357,50 |