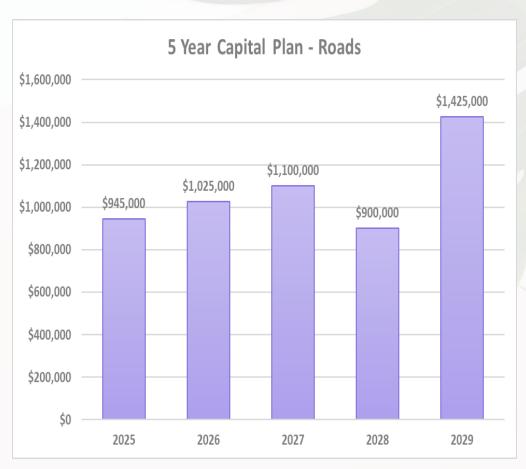

# 5 Year Capital Roads Plan

| Road           | Road Section                         | Approximate<br>Distance | Approximate<br>Costing | Annual<br>Total |
|----------------|--------------------------------------|-------------------------|------------------------|-----------------|
|                | 2025                                 |                         |                        |                 |
| 260 Sideroad   | 2nd Line SW - Outskirts of Riverview | 3.65km                  | \$750,000              |                 |
| 4th Line OS    | County Rd 17 S to Lot 9 & 10         | 750m                    | \$125,000              | \$945,000       |
| Hunter Parkway | 5 Sideroad to County Rd 124          | 300m                    | \$70,000               | 45 15/000       |
|                | 2026                                 |                         |                        |                 |
| 5 Sideroad     | 3rd Line OS to County Rd 124         | 1.3km                   | \$325,000              |                 |
| 3rd Line OS    | County Rd 17 to 15 Sideroad          | 2km                     | \$350,000              | \$1,025,000     |
| 3rd Line OS    | 5 Sideroad to County Rd 17           | 2km                     | \$350,000              | . , ,           |
|                | 2027                                 |                         |                        |                 |
| 2nd Line SW    | 300 Sideroad to County Rd 17         | 2km                     | \$350,000              | ±1 100 000      |
| 2nd Line SW    | County Rd 17 to 270 Sideroad         | 4km                     | \$750,000              | \$1,100,000     |
|                | 2028                                 |                         |                        |                 |
| 2nd Line SW    | 270 Sideroad to 250 Sideroad         | 4km                     | \$750,000              | +000 000        |
| 5 Sideroad     | 3rd Line OS to County Rd 124         | 1.3km (2nd Lift)        | \$150,000              | \$900,000       |
|                | 2029                                 |                         |                        |                 |
| 3rd Line OS    | 15 Sideroad 1km North                | 1km                     | \$200,000              |                 |
| 7th Line SW    | 280 Sideroad to 270 Sideroad         | 2km                     | \$350,000              | ¢1 425 000      |
| 3rd Line OS    | 20 Sideroad to County Rd 21          | 3km                     | \$550,000              | \$1,425,000     |
| 20 Sideroad    | County Rd 124 to 3rd Line OS         | 1.25km                  | \$325,000              |                 |
|                |                                      |                         | 5 Year Total           | \$5,395,000     |