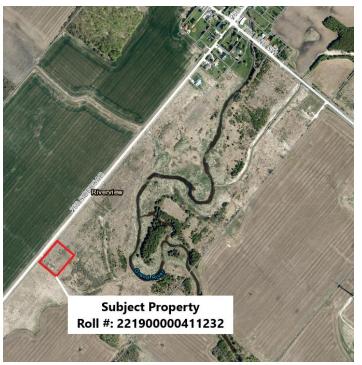

# Information Sheet for Tax Sale Property: Roll #22-19-000-004-11232-0000

Address: 681044 260 Sideroad

Roll Number: 22-19-000-004-11232-0000

Legal Description: Lots 32 to 34, Plan 332

Acres: 1.71 acres

County Official Plan Description: Community Settlement Area (Riverview)

### **Important Facts:**

- Located within Grand River Conservation Authority (GRCA) jurisdiction.
- Watercourse (Grand River) adjacent to subject lands.

### Mapping

\*\*The information provided above is informal and should not be relied upon by a potential purchaser. Persons interested in submitting a tender should satisfy themselves through independent sources\*\*