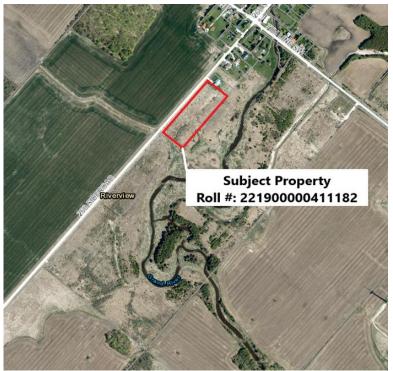

## Information Sheet for Tax Sale Property: Roll #22-19-000-004-11182-0000

Address: No Civic Address

Roll Number: 22-19-000-004-11182-0000

Legal Description: Lots 11 to 17, Plan 332

Acres: 3.84 acres

County Official Plan Description: Community Settlement Area (Riverview)

## Mapping

\*\*The information provided above is informal and should not be relied upon by a potential purchaser. Persons interested in submitting a tender should satisfy themselves through independent sources\*\*