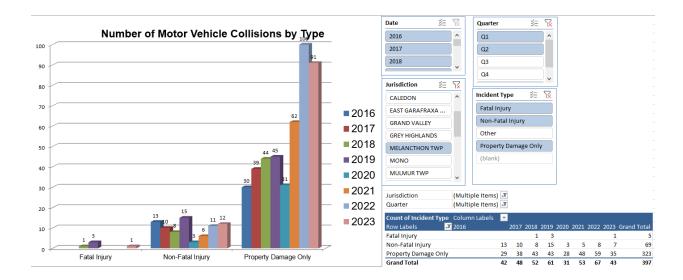

# Report Period: 01-APR-2023 thru 30-JUN-2023

Report Criteria --> Detachment Code starting with {1N} Report Type equals {\*} Incident Type equals {\*}

| Report Type                         | Motor Vehicle             | Motor Vehicle                | Motor Vehicle                 | Motor Vehicle        | Motor Vehicle        | Motor Vehicle                 | Motor Vehicle             | Motor Vehicle             | Motor Vehicle        | Motor Vehicle    | Motor Vehicle             | Motor Vehicle             | Motor Vehicle           | Motor Vehicle             | Motor Vehicle             | Motor Vehicle        | Motor Vehicle                 | Motor Vehicle                | Motor Vehicle             | Motor Vehicle    |
|-------------------------------------|---------------------------|------------------------------|-------------------------------|----------------------|----------------------|-------------------------------|---------------------------|---------------------------|----------------------|------------------|---------------------------|---------------------------|-------------------------|---------------------------|---------------------------|----------------------|-------------------------------|------------------------------|---------------------------|------------------|
| Primary Cause                       | Animal - Wild or Domestic | Failed to yield right of way | Speed too fast for conditions | Speed excessive      | Speed excessive      | Speed too fast for conditions | Ability Impaired âAlcohol | Animal - Wild or Domestic | Improper turn        | Lost control     | Animal - Wild or Domestic | Animal - Wild or Domestic | Lost control            | Animal - Wild or Domestic | Animal - Wild or Domestic | Lost control         | Speed too fast for conditions | Failed to yield right of way | Animal - Wild or Domestic | Speed excessive  |
| Incident Type                       | Property Damage Only      | Non-Fatal Injury             | Property Damage Only          | Property Damage Only | Property Damage Only | Non-Fatal Injury              | Property Damage Only      | Property Damage Only      | Property Damage Only | Non-Fatal Injury | Property Damage Only      | Property Damage Only      | 89 Property Damage Only | Property Damage Only      | Property Damage Only      | Property Damage Only | Fatal Injury                  | Property Damage Only         | Property Damage Only      | Non-Fatal Injury |
| RdHwy Intersection                  | MULMUR-MELANCTHON         | 4TH LINE                     | 280 SIDEROAD                  | MULMUR-MELANCHTON    | 270 SIDEROAD         |                               |                           |                           | COUNTY ROAD 17       |                  | MAIN                      | 4TH LINE                  | 68                      | 7TH LINE                  | 5 SIDEROAD                | 20 SIDEROAD          | 240 SIDEROAD                  | MAIN                         | COUNTY ROAD 17            | COUNTY ROAD 17   |
| Jurisdiction                        | MELANCTHON TWP            | MELANCTHON TWP               | MELANCTHON TWP                | MELANCTHON TWP       | MELANCTHON TWP       | MELANCTHON TWP                | MELANCTHON TWP            | MELANCTHON TWP            | MELANCTHON TWP       | MELANCTHON TWP   | MELANCTHON TWP            | MELANCTHON TWP            | MELANCTHON TWP          | MELANCTHON TWP            | MELANCTHON TWP            | MELANCTHON TWP       | MELANCTHON TWP                | MELANCTHON TWP               | MELANCTHON TWP            | MELANCTHON TWP   |
| Location                            | COUNTY ROAD 17            | COUNTY ROAD 9                | 10 10                         | 89 10&89             | 10 10                | 10 10                         | COUNTY ROAD 124           | 10 10                     | COUNTY ROAD 124      | COUNTY ROAD 21   | RIVER                     | 10 10                     | COUNTY ROAD 17          | COUNTY ROAD 17            | COUNTY ROAD 124           | COUNTY ROAD 124      | 4TH LINE                      | COUNTY ROAD 124              | 4TH LINE                  | 3RD LINE         |
| Self-<br>Incident Report<br>Time ed |                           |                              | 6:32 No                       | 12:30 No             | 22:51 No             | 11:26 No                      | 3:04 No                   | 3:09 No                   | 18:01 No             | 21:40 No         | 21:30 No                  | 23:50 No                  | 11:06 No                | 21:30 No                  | 3:30 No                   | 18:08 No             | 20:55 No                      | 13:12 No                     | 23:44 No                  | 19:59 No         |
| S<br>ta<br>tu Incident I<br>s Date  |                           | C 08-Apr-23                  | C 09-Apr-23                   | C 16-Apr-23          | C 26-Apr-23          | C 29-Apr-23                   | C 30-Apr-23               | C 28-Apr-23               | C 19-May-23          | C 25-May-23      | C 02-Jun-23               | C 04-Jun-23               | C 12-Jun-23             | C 11-Jun-23               | C 14-Jun-23               | C 18-Jun-23          | C 20-Jun-23                   | C 25-Jun-23                  | C 30-Jun-23               | C 24-Jun-23      |