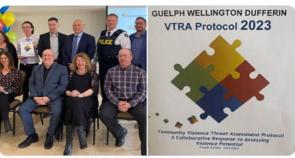

4:45 PM · Jun 1, 2023 · 2.204 Views

#DufferinOPP Detachment Commander, Terry Ward attended the VTRA protocol signing. Thankful for our community partners who form this important committee. Together we collaborate and assess violent threats to our schools. The safety of our students is everything! @DufferinCounty^tp