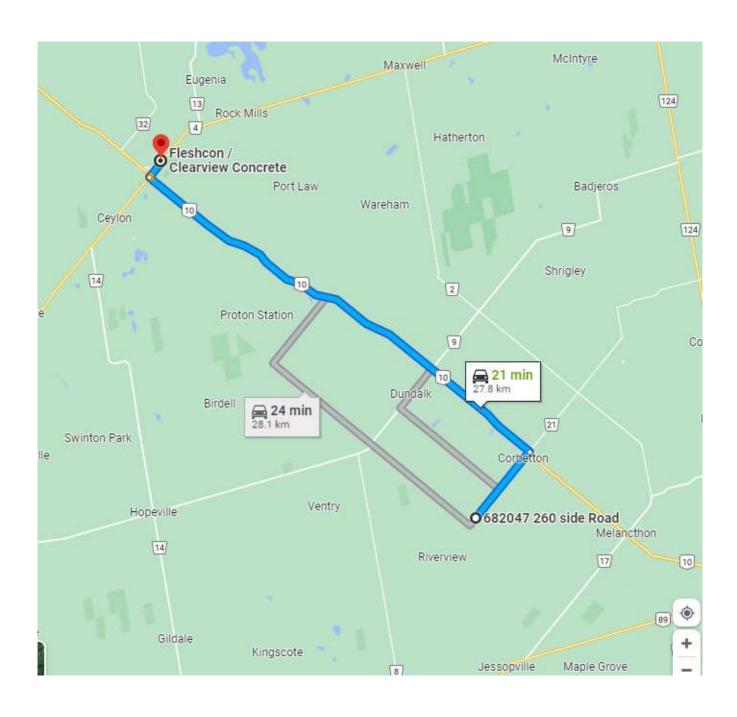

#### **Denise Holmes**

**From:** Denise Holmes

Sent: Thursday, April 27, 2023 3:02 PM

**To:** Denise Holmes

**Subject:** Haul Route for Supplies for Building Permits

Attachments: Fleshcon-Flesherton.pdf; Greenwood Readymix to 682047 Sideroad 260.pdf; James Martin -Silo's.pdf;

Strada Aggregates.pdf

From:

Sent: Thursday, April 27, 2023 2:35 PM

To: Denise Holmes <dholmes@melancthontownship.ca>; Kaitlin Dinnick <kdinnick@melancthontownship.ca>

Subject: RE: Haul Route for Supplies for Building Permits

#### Hi Denise,

Please see attached proposed haul routes from locations from where significant construction traffic is expected to come from.

Staying on Hwy. 10 as much as possible is the preferred route. I consider it is safer to keep the trucks on Hwy 10 and off of the smaller roads as much as possible. Please let me know a different route if we are not allowed to use that route. It is expected to do the concrete work for the shed and the shop and the silo's sometime between mid-May and mid-June. For these projects there will likely be significant construction traffic for about 2 weeks.

The concrete work for the barn is expected to be done sometime in Aug. This project is a bit bigger but most of the construction traffic will be within a 2-3 week span.

Council members are welcome to call me directly if they wish or meet me at the farm when I am on site to discuss concerns and solutions.

Thanks,

Irvin Bauman

IVN Mfg Inc.