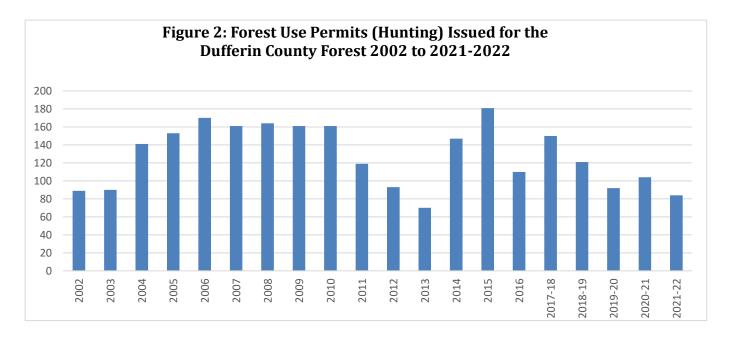

| 6.1 Environmental Sustainability                                                       | 18        |
|----------------------------------------------------------------------------------------|-----------|
| 6.2 Economic Sustainability                                                            | 19        |
| 6.3 Social Sustainability                                                              | 19        |
| 6.4 Monitoring                                                                         | 19        |
|                                                                                        |           |
| LIST OF TABLES                                                                         |           |
| Table 1: Land Use Classes for Dufferin County Forest Tracts                            | 9         |
| Table 2: Tendered Timber Sales for 2022                                                |           |
| Table 3: Larger-Scale Recreational Events in the Dufferin County Forest 2022           |           |
| Table 4: Areas Planned to be Marked in the Dufferin County Forest for 2023             |           |
|                                                                                        |           |
|                                                                                        |           |
| LIST OF FIGURES                                                                        |           |
| Figure 1: Tracts of the Dufferin County Forest                                         | 88        |
| Figure 2: Forest Use Permits (Hunting) Issued for the Dufferin County Forest 2002 to 2 | 2021-2022 |
|                                                                                        | 15        |