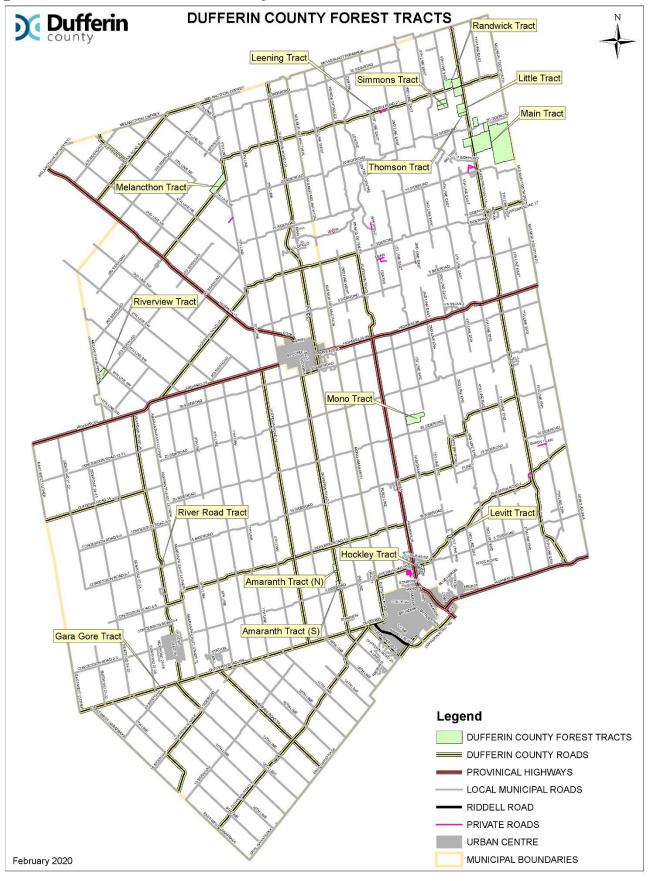

#### 1.0 INTRODUCTION

The Dufferin County Forest consists of fourteen tracts that together form a 1,066 hectare (2,636 acre) forested area owned and managed by the County of Dufferin. The Forest tracts are located in all of Dufferin's rural municipalities: Amaranth, East Garafraxa, Grand Valley, Melancthon, Mono, and Mulmur. The largest single area is the Main Tract (607 hectares, 1,501 acres) in Mulmur Township. Figure 1 shows the locations of the individual tracts within Dufferin County.