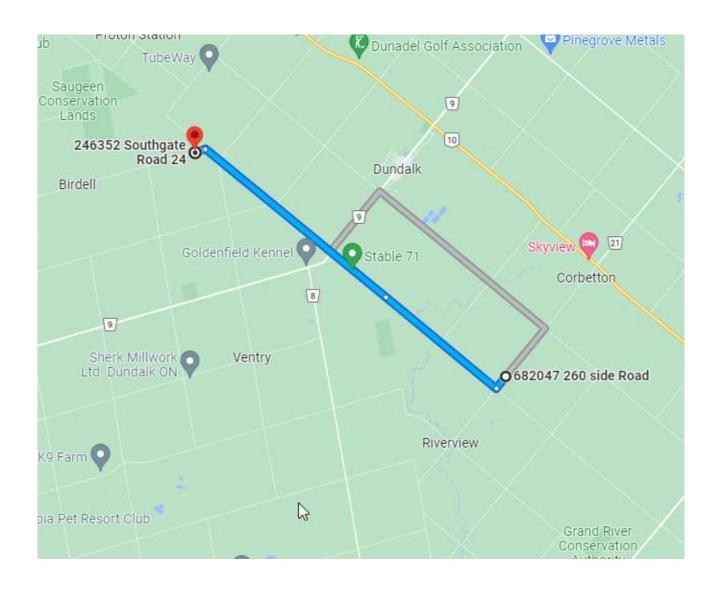

#### **Denise Holmes**

**From:** Denise Holmes

Sent: Thursday, April 27, 2023 3:02 PM

**To:** Denise Holmes

**Subject:** Haul Route for Supplies for Building Permits

Attachments: Fleshcon-Flesherton.pdf; Greenwood Readymix to 682047 Sideroad 260.pdf; James Martin -Silo's.pdf;

Strada Aggregates.pdf

From:

Sent: Thursday, April 27, 2023 2:35 PM

To: Denise Holmes <dholmes@melancthontownship.ca>; Kaitlin Dinnick <kdinnick@melancthontownship.ca>

Subject: RE: Haul Route for Supplies for Building Permits

#### Hi Denise,

Please see attached proposed haul routes from locations from where significant construction traffic is expected to come from.

Staying on Hwy. 10 as much as possible is the preferred route. I consider it is safer to keep the trucks on Hwy 10 and off of the smaller roads as much as possible. Please let me know a different route if we are not allowed to use that route. It is expected to do the concrete work for the shed and the shop and the silo's sometime between mid-May and mid-June. For these projects there will likely be significant construction traffic for about 2 weeks.