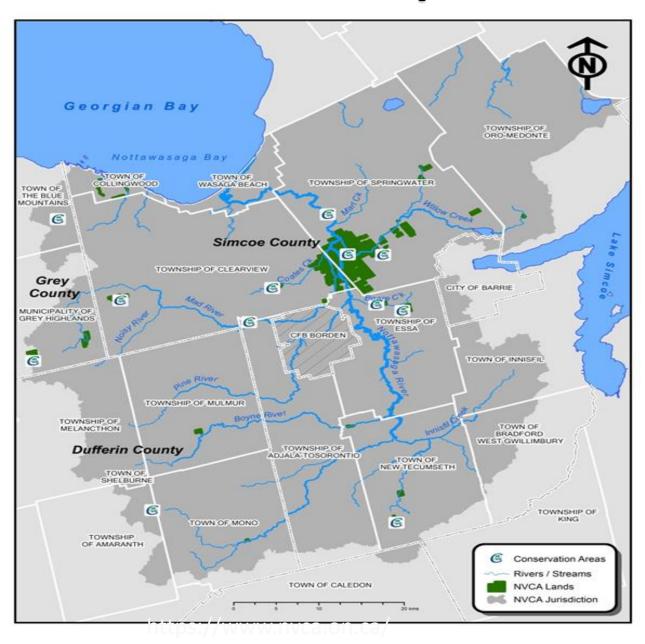

# 18. Delegations

1. 5:30 p.m. – Doug Hevenor, CAO and Chris Hibberd, Director Watershed Management Services with the NVCA regarding the NVCA and Township of Melancthon Memorandum of Understanding for NVCA Inventory of Programs and Services