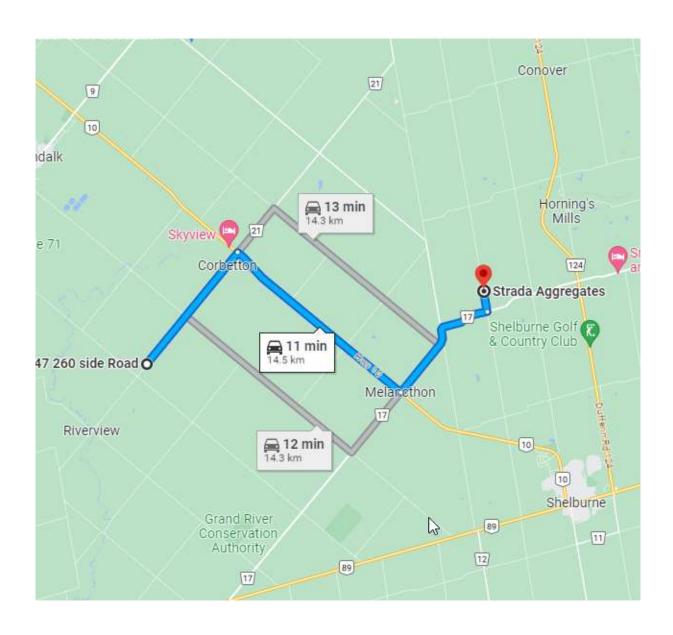

#### **Denise Holmes**

**From:** Denise Holmes

Sent: Thursday, April 27, 2023 3:02 PM

**To:** Denise Holmes

**Subject:** Haul Route for Supplies for Building Permits

Attachments: Fleshcon-Flesherton.pdf; Greenwood Readymix to 682047 Sideroad 260.pdf; James Martin -Silo's.pdf;

Strada Aggregates.pdf

From:

Sent: Thursday, April 27, 2023 2:35 PM

To: Denise Holmes <dholmes@melancthontownship.ca>; Kaitlin Dinnick <kdinnick@melancthontownship.ca>

Subject: RE: Haul Route for Supplies for Building Permits

#### Hi Denise,

Please see attached proposed haul routes from locations from where significant construction traffic is expected to come from.

Staying on Hwy. 10 as much as possible is the preferred route. I consider it is safer to keep the trucks on Hwy 10 and off of the smaller roads as much as possible. Please let me know a different route if we are not allowed to use that route. It is expected to do the concrete work for the shed and the shop and the silo's sometime between mid-May and mid-June. For these projects there will likely be significant construction traffic for about 2 weeks.