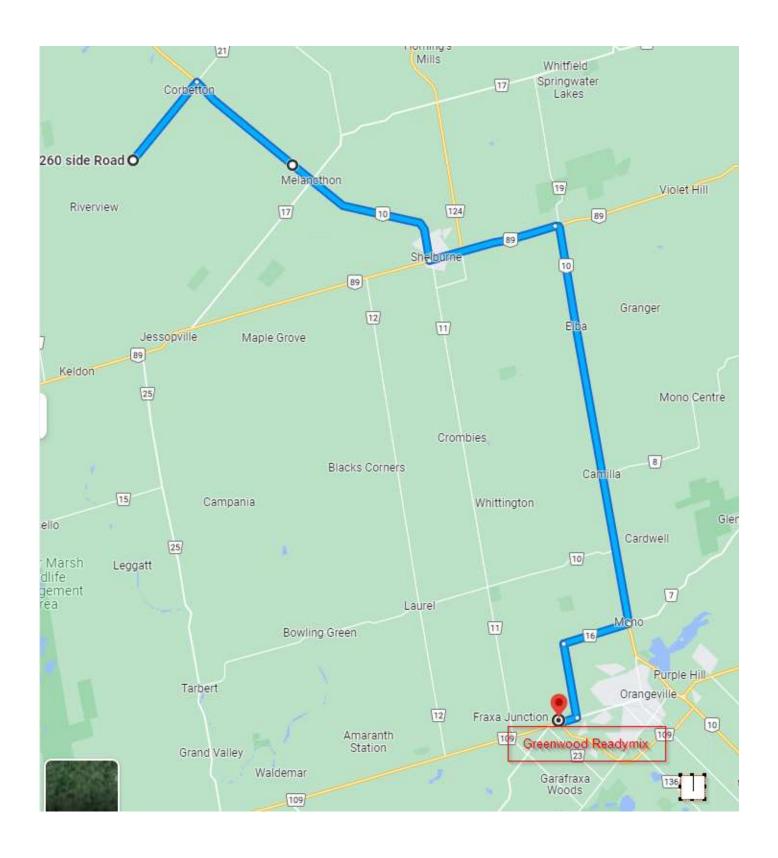

#### **Denise Holmes**

**From:** Denise Holmes

Sent: Thursday, April 27, 2023 3:02 PM

**To:** Denise Holmes

**Subject:** Haul Route for Supplies for Building Permits

Attachments: Fleshcon-Flesherton.pdf; Greenwood Readymix to 682047 Sideroad 260.pdf; James Martin -Silo's.pdf;

Strada Aggregates.pdf

From:

Sent: Thursday, April 27, 2023 2:35 PM

To: Denise Holmes <dholmes@melancthontownship.ca>; Kaitlin Dinnick <kdinnick@melancthontownship.ca>

Subject: RE: Haul Route for Supplies for Building Permits

#### Hi Denise,

Please see attached proposed haul routes from locations from where significant construction traffic is expected to come from.

Staying on Hwy. 10 as much as possible is the preferred route. I consider it is safer to keep the trucks on Hwy 10 and off of the smaller roads as much as possible. Please let me know a different route if we are not allowed to use that route. It is expected to do the concrete work for the shed and the shop and the silo's sometime between mid-May and mid-June. For these projects there will likely be significant construction traffic for about 2 weeks.