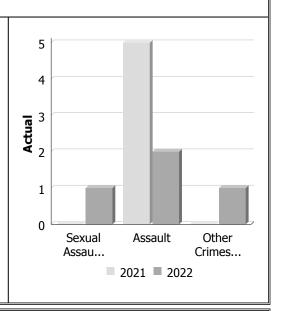

#### **Police Services Board Report for Melancthon Township**

Records Management System October to December - 2022

| Violent Crime                    |       |         |             |                            |      |             |  |
|----------------------------------|-------|---------|-------------|----------------------------|------|-------------|--|
| Actual                           | Octob | er to [ | December    | Year to Date -<br>December |      |             |  |
|                                  | 2021  | 2022    | %<br>Change | 2021                       | 2022 | %<br>Change |  |
| Murder                           | 0     | 0       |             | 0                          | 0    |             |  |
| Other Offences Causing<br>Death  | 0     | 0       |             | 0                          | 0    | -           |  |
| Attempted Murder                 | 0     | 0       |             | 0                          | 0    |             |  |
| Sexual Assault                   | 0     | 1       |             | 2                          | 5    | 150.0%      |  |
| Assault                          | 5     | 2       | -60.0%      | 12                         | 5    | -58.3%      |  |
| Abduction                        | 0     | 0       |             | 0                          | 0    |             |  |
| Robbery                          | 0     | 0       |             | 0                          | 0    |             |  |
| Other Crimes Against a<br>Person | 0     | 1       |             | 7                          | 8    | 14.3%       |  |
| Total                            | 5     | 4       | -20.0%      | 21                         | 18   | -14.3%      |  |