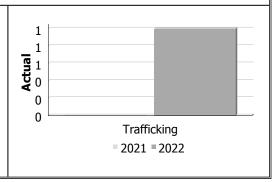

#### **Drug Crime**

| Actual                     | October to<br>December |      |             | Year to Date -<br>December |      |             |  |
|----------------------------|------------------------|------|-------------|----------------------------|------|-------------|--|
|                            | 2021                   | 2022 | %<br>Change | 2021                       | 2022 | %<br>Change |  |
| Possession                 | 0                      | 0    |             | 0                          | 1    |             |  |
| Trafficking                | 0                      | 1    |             | 1                          | 1    | 0.0%        |  |
| Importation and Production | 0                      | 0    |             | 0                          | 0    |             |  |
| Total                      | 0                      | 1    |             | 1                          | 2    | 100.0%      |  |