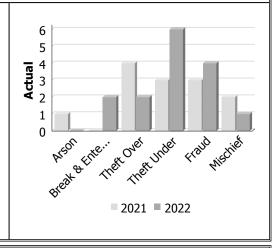

#### **Property Crime**

| Actual            | October to December |      |             | Year to Date -<br>December |      |             |  |
|-------------------|---------------------|------|-------------|----------------------------|------|-------------|--|
|                   | 2021                | 2022 | %<br>Change | 2021                       | 2022 | %<br>Change |  |
| Arson             | 1                   | 0    | -100.0%     | 1                          | 0    | -100.0%     |  |
| Break & Enter     | 0                   | 2    | 1           | 4                          | 9    | 125.0%      |  |
| Theft Over        | 4                   | 2    | -50.0%      | 10                         | 9    | -10.0%      |  |
| Theft Under       | 3                   | 6    | 100.0%      | 10                         | 14   | 40.0%       |  |
| Have Stolen Goods | 0                   | 0    |             | 2                          | 0    | -100.0%     |  |
| Fraud             | 3                   | 4    | 33.3%       | 9                          | 9    | 0.0%        |  |
| Mischief          | 2                   | 1    | -50.0%      | 7                          | 13   | 85.7%       |  |
| Total             | 13                  | 15   | 15.4%       | 43                         | 54   | 25.6%       |  |