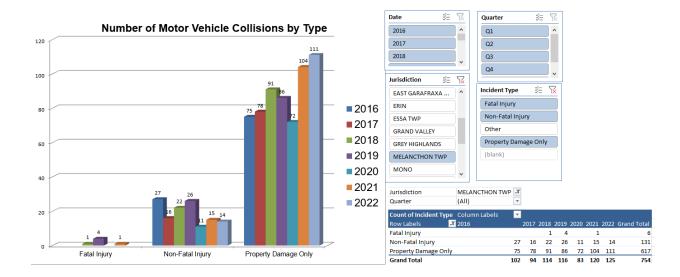

#### Melancthon October to December - 2022

| Pilling Catog                                                                          | orios                                                                |                           |                 | 2022             |                                | 2021                      |                 |                  |                                |
|----------------------------------------------------------------------------------------|----------------------------------------------------------------------|---------------------------|-----------------|------------------|--------------------------------|---------------------------|-----------------|------------------|--------------------------------|
| Billing Categories (Billing categories below do not match traditional crime groupings) |                                                                      | October<br>to<br>December | Year to<br>Date | Time<br>Standard | Year To Date<br>Weighted Hours | October<br>to<br>December | Year to<br>Date | Time<br>Standard | Year To Date<br>Weighted Hours |
| Traffic                                                                                | MVC (MOTOR<br>VEHICLE<br>COLLISION) -Master<br>code                  | 2                         | 4               | 3.7              | 14.8                           | 0                         | 3               | 3.7              | 11.1                           |
|                                                                                        | MVC - Personal Injury<br>(MOTOR VEHICLE<br>COLLISION)                | 1                         | 8               | 3.7              | 29.6                           | 1                         | 7               | 3.7              | 25.9                           |
|                                                                                        | MVC - Prop. Dam.<br>Non Reportable                                   | 9                         | 32              | 3.7              | 118.4                          | 4                         | 20              | 3.7              | 74.0                           |
|                                                                                        | MVC - Prop. Dam.<br>Reportable (MOTOR<br>VEHICLE<br>COLLISION)       | 19                        | 77              | 3.7              | 284.9                          | 35                        | 83              | 3.7              | 307.1                          |
|                                                                                        | MVC - Prop. Dam.<br>Failed to Remain<br>(MOTOR VEHICLE<br>COLLISION) | 0                         | 2               | 3.7              | 7.4                            | 0                         | 1               | 3.7              | 3.7                            |
|                                                                                        | Total                                                                | 31                        | 123             | 3.7              | 455.1                          | 40                        | 114             | 3.7              | 421.8                          |
| Total                                                                                  |                                                                      | 119                       | 530             |                  | 2,403.4                        | 132                       | 532             |                  | 2,336.0                        |