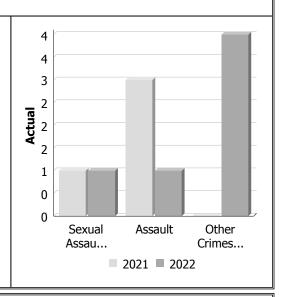

### **Police Services Board Report for Township of Melancthon**

**Records Management System** January to March - 2022

| violent Crime                    |      |         |             |      |                      |             |  |  |
|----------------------------------|------|---------|-------------|------|----------------------|-------------|--|--|
| Actual                           | Jan  | uary to | March       | Year | Year to Date - March |             |  |  |
|                                  | 2021 | 2022    | %<br>Change | 2021 | 2022                 | %<br>Change |  |  |
| Murder                           | 0    | 0       |             | 0    | 0                    |             |  |  |
| Other Offences Causing Death     | 0    | 0       |             | 0    | 0                    |             |  |  |
| Attempted Murder                 | 0    | 0       |             | 0    | 0                    |             |  |  |
| Sexual Assault                   | 1    | 1       | 0.0%        | 1    | 1                    | 0.0%        |  |  |
| Assault                          | 3    | 1       | -66.7%      | 3    | 1                    | -66.7%      |  |  |
| Abduction                        | 0    | 0       |             | 0    | 0                    |             |  |  |
| Robbery                          | 0    | 0       |             | 0    | 0                    |             |  |  |
| Other Crimes Against a<br>Person | 0    | 4       |             | 0    | 4                    |             |  |  |
| Total                            | 4    | 6       | 50.0%       | 4    | 6                    | 50.0%       |  |  |