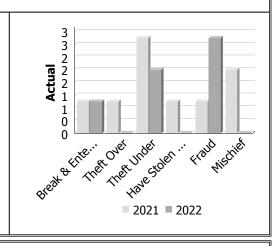

### **Property Crime**

| Actual            | Jan  | uary to | March   | Year to Date - March |      |         |  |
|-------------------|------|---------|---------|----------------------|------|---------|--|
|                   | 2021 | 2022    | %       | 2021                 | 2022 | %       |  |
|                   |      |         | Change  |                      |      | Change  |  |
| Arson             | 0    | 0       |         | 0                    | 0    |         |  |
| Break & Enter     | 1    | 1       | 0.0%    | 1                    | 1    | 0.0%    |  |
| Theft Over        | 1    | 0       | -100.0% | 1                    | 0    | -100.0% |  |
| Theft Under       | 3    | 2       | -33.3%  | 3                    | 2    | -33.3%  |  |
| Have Stolen Goods | 1    | 0       | -100.0% | 1                    | 0    | -100.0% |  |
| Fraud             | 1    | 3       | 200.0%  | 1                    | 3    | 200.0%  |  |
| Mischief          | 2    | 0       | -100.0% | 2                    | 0    | -100.0% |  |
| Total             | 9    | 6       | -33.3%  | 9                    | 6    | -33.3%  |  |