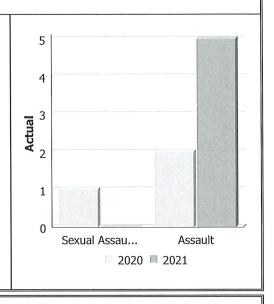

#### **Police Services Board Report for Township of Melancthon**

Records Management System October to December - 2021

| Violent Crime                    |       |         |             |                            |      |             |  |
|----------------------------------|-------|---------|-------------|----------------------------|------|-------------|--|
| Actual                           | Octob | er to [ | December    | Year to Date -<br>December |      |             |  |
|                                  | 2020  | 2021    | %<br>Change | 2020                       | 2021 | %<br>Change |  |
| Murder                           | 0     | 0       | - 1         | 0                          | 0    |             |  |
| Other Offences Causing<br>Death  | 0     | 0       |             | 0                          | 0    |             |  |
| Attempted Murder                 | 0     | 0       |             | 0                          | 0    |             |  |
| Sexual Assault                   | 1     | 0       | -100.0%     | 3                          | 2    | -33.3%      |  |
| Assault                          | 2     | 5       | 150.0%      | 6                          | 12   | 100.0%      |  |
| Abduction                        | 0     | 0       |             | 0                          | 0    |             |  |
| Robbery                          | 0     | 0       |             | 0                          | 0    |             |  |
| Other Crimes Against a<br>Person | 0     | 0       |             | 5                          | 6    | 20.0%       |  |
| Total                            | 3     | 5       | 66.7%       | 14                         | 20   | 42.9%       |  |