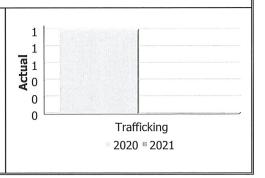

#### **Drug Crime**

| Actual                     | October to December |      |             | Year to Date -<br>December |      |             |
|----------------------------|---------------------|------|-------------|----------------------------|------|-------------|
|                            | 2020                | 2021 | %<br>Change | 2020                       | 2021 | %<br>Change |
| Possession                 | 0                   | 0    |             | 0                          | 0    |             |
| Trafficking                | 1                   | 0    | -100.0%     | 1                          | 1    | 0.0%        |
| Importation and Production | 0                   | 0    |             | 1                          | 0    | -100.0%     |
| Total                      | 1                   | 0    | -100.0%     | 2                          | 1    | -50.0%      |