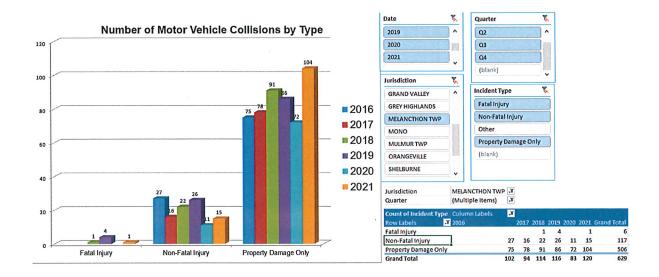

# Report Period: 01-OCT-2021 thru 31-DEC-2021

Report Criteria --> Detachment Code starting with  $\{1N\}$  Report Type equals  $\{*\}$  Incident Type equals  $\{*\}$ 

| Report Type                     | Motor Vehicle        | Motor Vehicle    | Motor Vehicle             | Motor Vehicle                | Motor Vehicle        | Motor Vehicle             | Motor Vehicle  | Motor Vehicle                   | Motor Vehicle        | Motor Venicle             | Motor Vehicle             | Motor Vehicle                 | Motor Vehicle             | Motor Vehicle    | Motor Vehicle        | Motor Vehicle                | Motor Vehicle        | Motor Vehicle             | Motor Vehicle             | Motor Vehicle                        | Motor Vehicle        | Motor Vehicle                   | Motor Vehicle                   | Motor Vehicle        | Motor Vehicle        | Motor Vehicle        | Motor Vehicle                   | Motor Vehicle                   | Motor Vehicle                   | Motor Vehicle           | Motor Vehicle         | Motor Vehicle             | Motor Vehicle                   | Motor Vehicle        | Motor Vehicle        | Motor Vehicle             | Motor Vehicle        | Motor Vehicle                   | Motor Vehicle |
|---------------------------------|----------------------|------------------|---------------------------|------------------------------|----------------------|---------------------------|----------------|---------------------------------|----------------------|---------------------------|---------------------------|-------------------------------|---------------------------|------------------|----------------------|------------------------------|----------------------|---------------------------|---------------------------|--------------------------------------|----------------------|---------------------------------|---------------------------------|----------------------|----------------------|----------------------|---------------------------------|---------------------------------|---------------------------------|-------------------------|-----------------------|---------------------------|---------------------------------|----------------------|----------------------|---------------------------|----------------------|---------------------------------|---------------|
| Primary Cause                   | Improper lane change | Lost control     | Animal - Wild or Domestic | Failed to yield right of way | Unknown              | Animal - Wild or Domestic | Unknown        | Speed – too fast for conditions | Improper turn        | Animal - Wild or Domestic | Animal - Wild or Domestic | Speed too fast for conditions | Animal - Wild or Domestic | Other            | Improper passing     | Failed to yield right of way | Unknown              | Animal - Wild or Domestic | Animal - Wild or Domestic | Onknown<br>Animal - Wild or Domestic | The books            | Speed – too fast for conditions | Speed – too fast for conditions | Debris on roadway    | Unknown              | Lost control         | Speed – too fast for conditions | Speed – too last for conditions | Speed – too tast for conditions | Asimol Wild or Domostic | Following too closely | Discheved traffic control | Speed – too fast for conditions | Debris on roadway    | Inattentive driver   | Animal - Wild or Domestic | Other                | Speed – too fast for conditions | 17110         |
| Incident Type                   | Property Damage Only | Non-Fatal Injury | Property Damage Only      | Property Damage Only         | Property Damage Only | Property Damage Only      | Fatal Injury   | Property Damage Only            | Property Damage Only | Property Damage Only      | Property Damage Only      | Property Damage Only          | Property Damage Only      | Non-Fatal Injury | Property Damage Only | Property Damage Only         | Property Damage Only | Property Damage Only      | Property Damage Only      | Non-Fatal Injury                     | Property Damage Only | Property Damage Only            | Property Damage Only            | Property Damage Only | Property Damage Only | Property Damage Only | Property Damage Only            | Property Damage Unity           | Property Damage Only            | Flopelly Dalliage Only  | Property Damage Only  | Non-Fatal Initing         | Property Damage Only            | Property Damage Only | Property Damage Only | Property Damage Only      | Property Damage Only | Property Damage Only            |               |
| RdHwy Intersection              | 20 SIDEROAD          | 3RD LINE         | COUNTY ROAD 17            |                              | 4TH LINE             | 5 SIDEROAD                | COUNTY ROAD 25 | County Road 124                 | 4TH LINE             | 250 SIDEROAD              | 15th Sideroad             | 5 SIDEROAD                    | STE LINE                  | 4th Line NE      | COUNTY ROAD 17       | MELANCTHON - OSPREY TOWNLINE | 5 SIDEROAD           | 4TH LINE                  | 30 SIDEROAD               | COUNTY ROAD 9                        | ZZU SIDERUAD         | SIDEROAD                        |                                 | MAIN                 | MULMUR-MELANCHTON    | 280 SIDEROAD         |                                 | 260 SIDEROAD                    | SOUTHGATE-MELANCTHON            | FIELDWAT                | CIY RD 1/             | SOU SIDENCYD              | COLINTY ROAD 124                | 20 SIDEROAD          | 4TH LINE             | 5 SIDEROAD                |                      | 4TH LINE                        |               |
| Jurisdiction                    | MELANCTHON TWP       | MELANCTHON TWP   | MELANCTHON TWP            | MELANCTHON TWP               | MELANCTHON TWP       | MELANCTHON TWP            | MELANCTHON TWP | MELANCTHON TWP                  | MELANCTHON TWP       | MELANCTHON TWP            | MELANCTHON TWP            | MELANCIHON IWP                | MELANCIHON IWP            | MEI ANCTHON TWP  | MELANCTHON TWP       | MELANCTHON TWP               | MELANCTHON TWP       | MELANCTHON TWP            | MELANCTHON TWP            | MELANCTHON TWP                       | MELANCIHON IWP       | MELANCIHON IWP                  | MELANCTHON TWP                  | MELANCTHON TWP       | MELANCTHON TWP       | MELANCTHON TWP       | MELANCTHON TWP                  | MELANCTHON TWP                  | MELANCTHON TWP                  | MELANCI HON I WP        | MELANCIHON IWP        | MELANCHON IVA             | MEI ANCTHON TWP                 | MELANCTHON TWP       | MELANCTHON TWP       | MELANCTHON TWP            | MELANCTHON TWP       | MELANCTHON TWP                  |               |
| Location                        | COUNTY ROAD 124      |                  | 2ND LINE                  | 3RD LINE                     | COUNTY ROAD 2        | COUNTY ROAD 124           | 89 89          | MAIN                            | COUNTY ROAD 2        |                           | ROAD 124                  |                               | COUNTY ROAD 2             |                  |                      | COUNTY ROAD 124              | COUNTY ROAD 124      | 10 10                     | COUNTY ROAD 124           | COUNTY ROAD 2                        | COUNTY ROAD 2        | HUNIER PY                       | COLINTY ROAD 124                | RIVER                | 89 10&89             | 5TH LINE             | 15 SIDEROAD                     | 7TH LINE                        | 89 SOUTHGATE-MELANCTHON         | MAIN                    | 10 10                 | ZND LINE                  | NAM                             | COLINTY ROAD 124     | COUNTY ROAD 2        | COUNTY ROAD 124           | COUNTY ROAD 124      | COUNTY ROAD 2                   |               |
| Incident Self-<br>Time Reported | 83                   | 14:04 No         | 5:37 No                   | 8:30 No                      | 7:07 No              | 7:04 No                   | 17:25 No       | 11:40 No                        | 0:30 No              | 20:45 No                  | 5:30 No                   | 12:16 No                      | 1:52 No                   | 11.50 No         | 18:14 No             | 13:20 No                     | 1:30 No              | 21:14 Yes                 | 19:20 No                  | 17:51 No                             | 15:11 No             | 7:30 No                         | 18:26 NO                        | 22:15 No             | 6:19 No              | 13:15 No             | 11:00 No                        | 21:59 No                        | 9:00 No                         | 13:33 No                | 5:00 No               | 19:12 NO                  | 19:00 NO                        | 17:30 No             | 17:12 No             | 1:00 No                   | 15:54 No             | 23:00 No                        | 201           |
| Incident Inc<br>Date T          | 21                   | 16-Oct-21        | 15-Oct-21                 | 12-Oct-21                    | 23-Oct-21            | 21-Oct-21                 | 22-Oct-21      | C 30-Oct-21                     | 01-Nov-21            | C 02-Nov-21               | C 01-Nov-21               | 03-Nov-21                     | C 28-Oct-21               | 05-NOV-21        | 22-Oct-21            | 12-Nov-21                    | 15-Nov-21            | 15-Nov-21                 | 16-Nov-21                 | 17-Nov-21                            | 21-Nov-21            | 23-Nov-21                       | 22-Nov-21                       | 22-Nov-21            | 24-Nov-21            | 28-Nov-21            | 28-Nov-21                       | 28-Nov-21                       | 29-Nov-21                       | 28-Nov-21               | 30-Nov-21             | 02-Dec-21                 | 08-Dec-21                       | 08-Dec-21            | 10-Dec-21            | C 11-Dec-21               | C 11-Dec-21          | C 14-Dec-21                     | ┙             |

| 17-Dec-21   | 6:33 No  | 260 SIDEROAD    | MELANCTHON TWP    | 4TH LINE        | Property Damage Only | Animal - Wild or Domestic    | Motor Vehicle |
|-------------|----------|-----------------|-------------------|-----------------|----------------------|------------------------------|---------------|
| C 19-Dec-21 | 18:36 No | COUNTY ROAD 124 | MELANCTHON TWP    | 5 SIDEROAD      | Property Damage Only | Animal - Wild or Domestic    | Motor Vehicle |
| C 17-Dec-21 | 22:12 No | 30 SIDEROAD     | MELANCTHON TWP    | COUNTY ROAD 124 | Property Damage Only | Inattentive driver           | Motor Vehicle |
| C 19-Dec-21 | 12:00 No | COUNTY ROAD 124 | MELANCTHON TWP    | COUNTY ROAD 21  | Property Damage Only | Animal - Wild or Domestic    | Motor Vehicle |
| C 20-Dec-21 | 17:28 No | COUNTY ROAD 2   | MELANCTHON TWP    | 4TH LINE        | Non-Fatal Injury     | Disobeyed traffic control    | Motor Vehicle |
| 1 22-Dec-21 | 10:55 No | 68 68           | MELANCTHON TWP    | 280 SIDEROAD    | Property Damage Only | Speed – excessive            | Motor Vehicle |
| C 26-Dec-21 | 22:00 No | COUNTY ROAD 2   | MELANCTHON TWP    | 4TH LINE        | Property Damage Only | Animal - Wild or Domestic    | Motor Vehicle |
| C 29-Dec-21 | 14:12 No |                 | 10 MELANCTHON TWP | COUNTY ROAD 17  | Non-Fatal Injury     | Failed to yield right of way | Motor Vehicle |