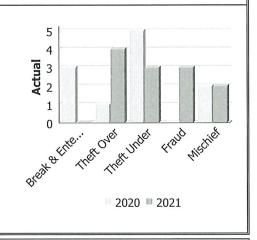

#### **Property Crime**

| Actual            | October to December |      |             | Year to Date -<br>December |      |             |  |
|-------------------|---------------------|------|-------------|----------------------------|------|-------------|--|
|                   | 2020                | 2021 | %<br>Change | 2020                       | 2021 | %<br>Change |  |
| Arson             | 0                   | 0    | 1           | 0                          | 0    | 1           |  |
| Break & Enter     | 3                   | 0    | -100.0%     | 10                         | 3    | -70.0%      |  |
| Theft Over        | 1                   | 4    | 300.0%      | 7                          | 10   | 42.9%       |  |
| Theft Under       | 5                   | 3    | -40.0%      | 15                         | 10   | -33.3%      |  |
| Have Stolen Goods | 0                   | 0    | -           | 1                          | 2    | 100.0%      |  |
| Fraud             | 0                   | 3    |             | 4                          | 8    | 100.0%      |  |
| Mischief          | 2                   | 2    | 0.0%        | 5                          | 7    | 40.0%       |  |
| Total             | 11                  | 12   | 9.1%        | 42                         | 40   | -4.8%       |  |