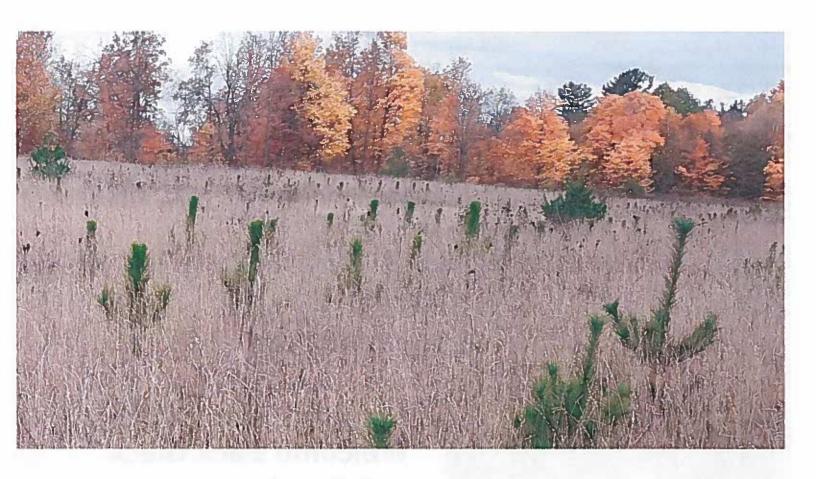

NVCA's forestry department planted over 100,000 trees, while in stewardship, staff and volunteers were masked up, sterilized, armed with hand sanitizer and physical distanced while completing 29 environmental restoration projects. These include removing the Petun Dam, restoring 65.4 hectares of grasslands, restoring and rehabilitating 31 km of stream banks and shoreline.