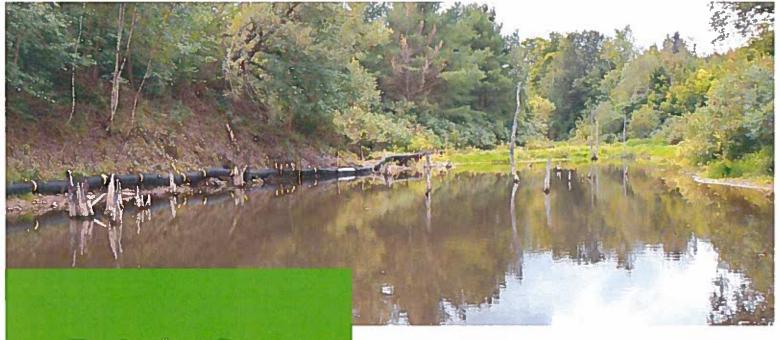

NVCA's forestry department planted over 100,000 trees, while in stewardship, staff and volunteers were masked up, sterilized, armed with hand sanitizer and physical distanced while completing 29 environmental restoration projects. These include removing the Petun Dam, restoring 65.4 hectares of grasslands, restoring and rehabilitating 31 km of stream banks and shoreline.