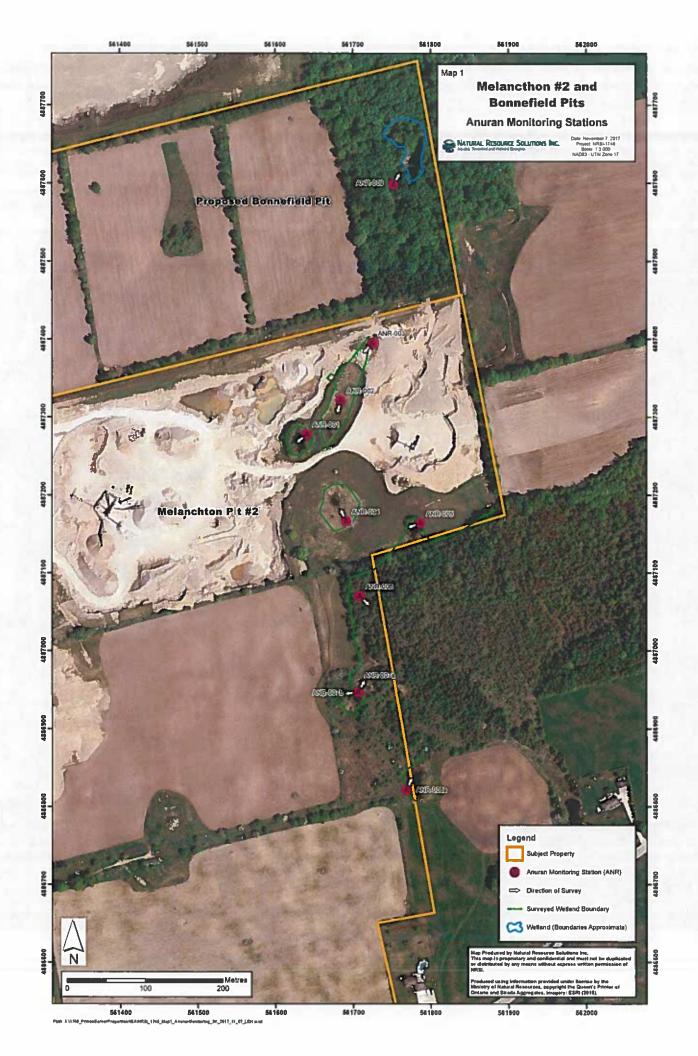

o the MNRF, Township of Melancthon and NVCA prior to March 31<sup>st</sup> of each year and include the monitoring data for the 12 month period ending December 31<sup>st</sup> of the previous year. The report shall include, but not be limited to, the following:

- 1. Monitoring data collected as per Table 1 and Table 2;
- 2. Data in tabulated and graphical formats;
- Interpretation of the collected data including discussions of any observed trends in groundwater levels and groundwater quality (analytical) results;
- 4. Recommendations on and justification for the need for make changes to monitoring locations, monitoring frequency, type of monitoring, pumping patterns and/or the need for mitigation, and
- 5. Summary and documentation of any water well complaint(s) and their resolution(s).



560800 m 561000 m 561200 m 561400 m 561600 m 561800 m 562000 m 562200 m 562400 m 562600 m 562800 m 563000 m 563200 m

# APPENDIX C GROUNDWATER AND SURFACE WATER QUALITY



#### **CERTIFICATE OF ANALYSIS**

Client: **Tecia White** Work Order Number: 416516 Company: Whitewater Hydrogeology Ltd. PO #: 80 Chamberlain Cres Regulation: Information not provided Address: Collingwood, ON, L9Y 0C8 Strada Shedburne Semi-Annual Groundwater Project #: Phone: (705) 888-7064 DWS #: tecia@white-water.ca Sampled By: Email: **Tecia White** 11/9/2020 Analysis Started: Date Order Received: 11/10/2020 18 °C Analysis Completed: 11/16/2020 **Arrival Temperature:** 

#### WORK ORDER SUMMARY

Date of Issue: 11/16/2020 16:36

ANALYSES WERE PERFORMED ON THE FOLLOWING SAMPLES. THE RESULTS RELATE ONLY TO THE ITEMS T