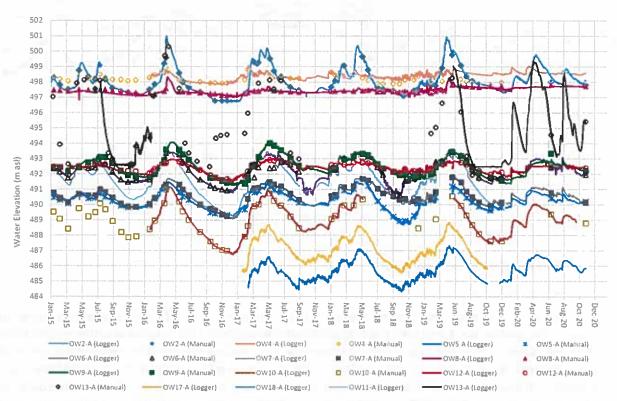

## YEAR IN REVIEW

Planning and Regulations

3,307

Total Permit and Planning Inquiries

781

Conservation Authorities Act Approvals

130

**Violations** 

20

Subdivisions (Includes Condominiums)

1,580

General Inquiries

Conservation Lands

13,001

Total Acres of Conservation Lands

60%

More Visitors Compared to 2019

### **Watershed Management**

4

Flood Messages Issued

1

High Water Messages
Issued

18

Benthics Monitoring Projects

2

Fisheries Monitoring Projects

### Environmental Education

2,797

Children Attended Education Programs

43

Schools Hosted

66

School & Group Visits

70

Homeschooler Visits

206

Camp Tiffin Participants

70

Attendees on Family Nature Days

112

Students participated in the Georgian Bay Forever Microplastics Program

### **Environmental Restoration**

29

Stewardship Projects

66

Forestry projects

\$580,681

Total funding applied

1,860.10

Forest Acres Managed

111,983

Total trees planted

31.38

Kilometres Stream/ Shoreline Protected or Rehabilitated

361

**Active Volunteers** 