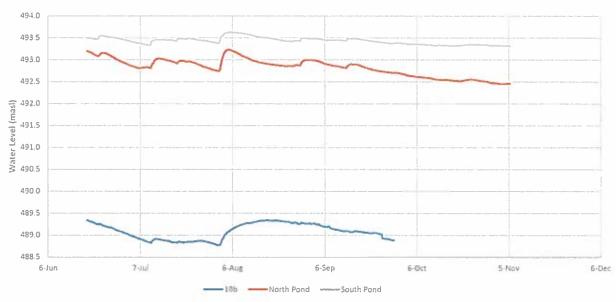

TER LEVELS AND DAILY WATER TAKINGS

#### 3.3.2 North and South Ponds

The water level in the South Pond reached approximately 493.5 masl, while the water level in the North Pond peaked around 493.3 masl. Over the course of the monitoring period, water levels in the North and South Ponds remained within 493.5 and 492.5 masl (Figure 6). Both ponds have historically gone dry during periods of drought. However, in 2020 both ponds remained wet throughout the ice-free conditions. Dataloggers were removed in the late fall to limit damage to the devices.

To compare the surface water elevations to the local water table conditions, monitoring well 10-A has been plotted in Figure 6. The water table is located approximately 3-4 m below the surface water levels suggesting that the ponds are perched.



FIGURE 6: NORTH AND SOUTH POND WATER LEVELS

#### 3.3.3 Vernal Pool and Shallow Marsh Wetland

Local surface water features include a small wetland and vernal pool, which are located within the forested area approximately 100 m from the proposed extraction boundary for the Bonnefield Pit. These features are perched approximately at least 1.5 m above the water table (Figure 8) and therefore isolated from the groundwater regime.

The vernal pool was "dry" in 2020 (Figure 7). The ground was saturated, but there was no standing water above ground surface during the monitoring period.



FIGURE 7: VERNAL POOL ON JUNE 18, 2020

The wetland marsh had standing water until October 10<sup>th</sup>, 2020 (Figure 8). Water levels from the wetland marsh are perched above the groundwater table, which