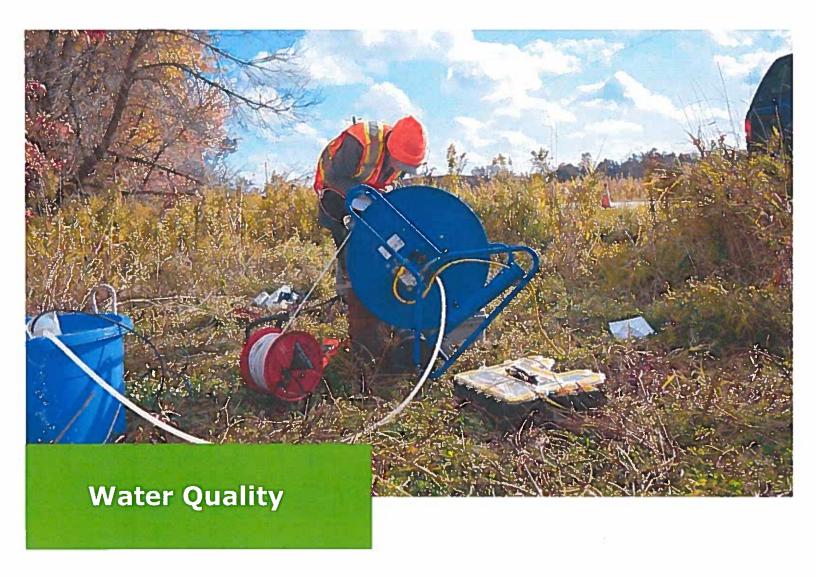

Although most watershed monitoring work stopped due to the pandemic, NVCA partnered with the Georgian College Big Data Analytics post-graduate program to develop a database that will house and analyze 25 years of benthic macroinvertebrate (water bugs) data. The new tool will be used to help other program areas determine the impact of their projects.