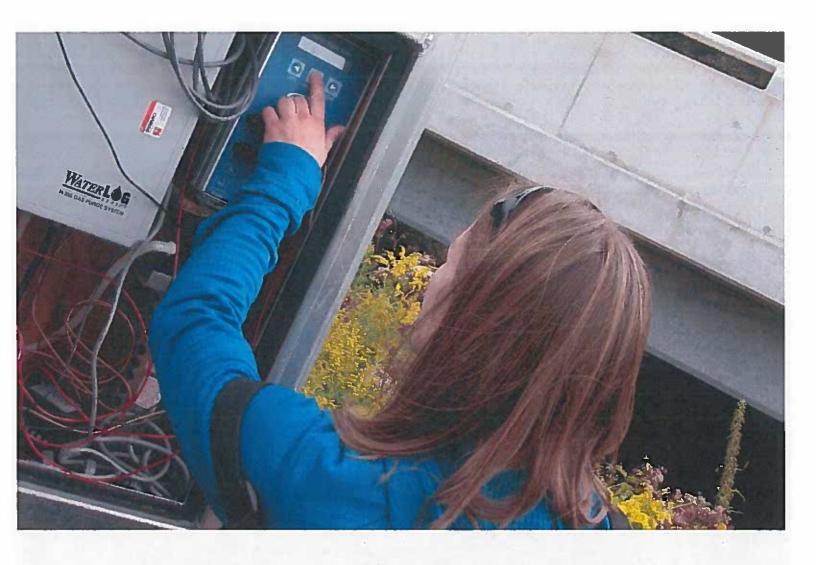

Although most watershed monitoring work stopped due to the pandemic, NVCA partnered with the Georgian College Big Data Analytics post-graduate program to develop a database that will house and analyze 25 years of benthic macroinvertebrate (water bugs) data. The new tool will be used to help other program areas determine the impact of their projects.