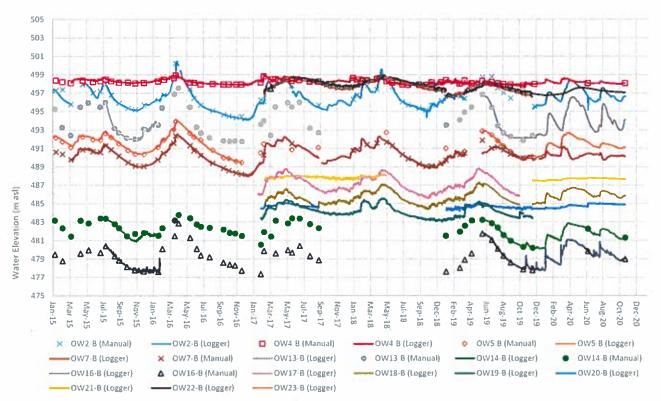

## YEAR IN REVIEW

Planning and Regulations

3,307

Total Permit and Planning Inquiries

781

Conservation Authorities Act Approvals

130

**Violations** 

20

Subdivisions (Includes Condominiums)

1,580

General Inquiries

Conservation Lands

13,001

Total Acres of Conservation Lands

60%

More Visitors Compared to 2019

### **Watershed Management**

4

Flood Messages Issued

1

High Water Messages
Issued

18

Benthics Monitoring Projects

2

Fisheries Monitoring Projects

### Environmental Education

2,797

Children Attended Education Programs

43

Schools Hosted

66

School & Group Visits

70

Homeschooler Visits

206

Camp Tiffin Participants

70

Attendees on Family Nature Days

112

Students participated in the Georgian Bay Forever Microplastics Program

### **Environmental Restoration**

29

Stewardship Projects

66

Forestry projects

\$580,681

Total funding applied

1,860.10

Forest Acres Managed

111,983

Total trees planted

31.38

Kilometres Stream/ Shoreline Protected or Rehabilitated

361

**Active Volunteers** 