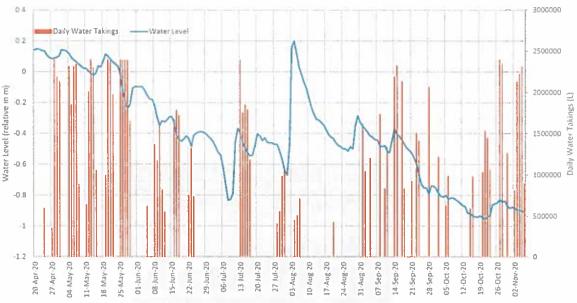

3.3 Surface Water Level Elevations

#### 3.3.1 Wash Pond

The wash pond is a closed-loop system where clean groundwater is pumped from a below water pond, run through the washing plant, and then the dirty wash water is discharged into a series of settling ponds before the clean water recirculated back to the freshwater pond. Figure 5 presents the continuous water levels collected from the Wash Pond. Water Levels are referenced to an arbitrary datum of 0 m at the time of data collection. In 2020, water was taken on 85 days between April 24<sup>th</sup> and November 12<sup>th</sup>. During the operation of the wash plant, water levels fluctuated in response to the performance of the closed-loop system. No drawdown resulting from the washing of aggregate is evident from the monitoring data.



FIGURE 5: WASH POND WATER LEVELS AND DAILY WATER TAKINGS

#### 3.3.2 North and South Ponds

The water level in the South Pond reached approximately 493.5 masl, while the water level in the North Pond peaked around 493.3 masl. Over the course of the monitoring period, water levels in the North and South Ponds remained within 493.5 and 492.5 masl (Figure 6). Both ponds have historically gone dry during periods of drought. However, in 2020 both ponds remained wet throughout the ice-free conditions. Dataloggers were removed in the late fall to limit damage to the devices.

To compare the surface water elevations to the local water table conditions, monitoring well 10-A has been plotted in Figure 6. The water table is located approximately 3-4 m below the surface water levels suggesting that