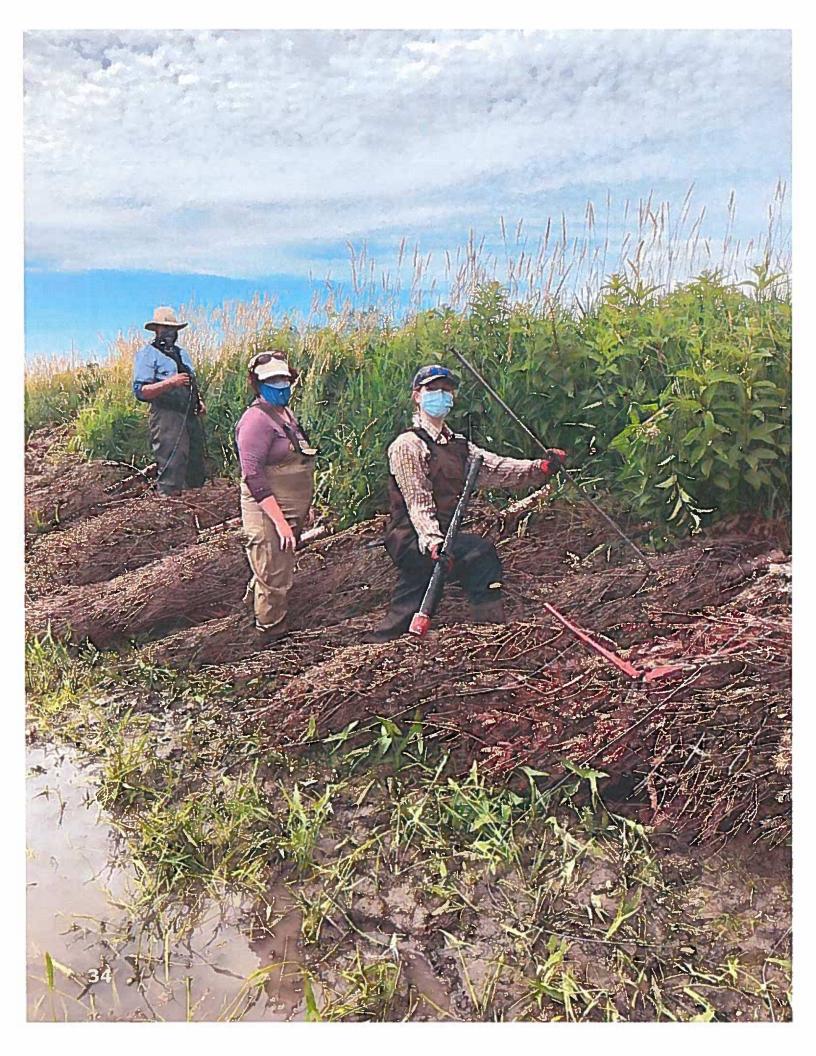

NVCA's forestry department planted over 100,000 trees, while in stewardship, staff and volunteers were masked up, sterilized, armed with hand sanitizer and physical distanced while completing 29 environmental restoration projects. These include removing the Petun Dam, restoring 65.4 hectares of grasslands, restoring and rehabilitating 31 km of stream banks and shoreline.