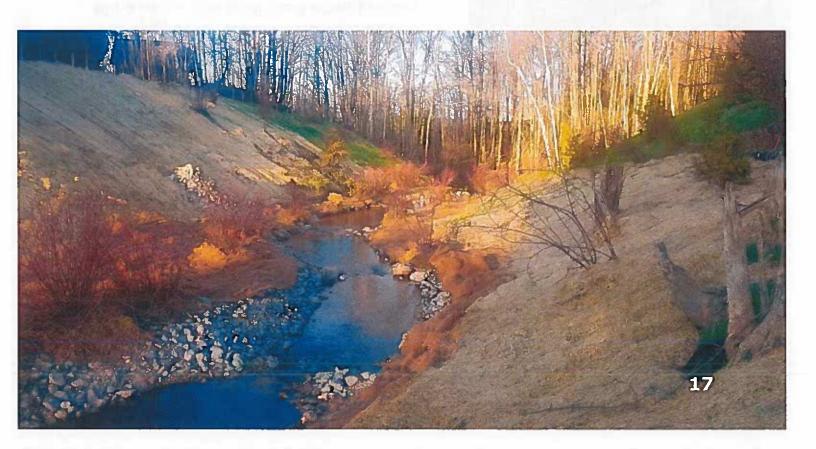

NVCA's forestry department planted over 100,000 trees, while in stewardship, staff and volunteers were masked up, sterilized, armed with hand sanitizer and physical distanced while completing 29 environmental restoration projects. These include removing the Petun Dam, restoring 65.4 hectares of grasslands, restoring and rehabilitating 31 km of stream banks and shoreline.