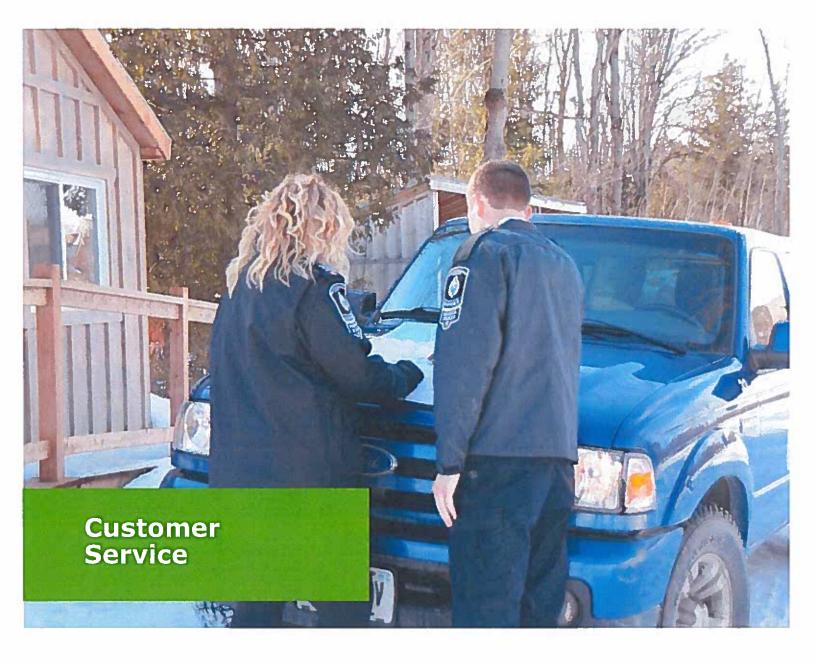

### Thriving in a Pandemic

The closure of our office has made reviewing proposed projects face-to-face with clients a challenge for our Regulations team.

With the automated property inquiry request forms that were put in place several years ago, along with other tools like online mapping, phone calls, email correspondence, and virtual meetings, our Regulations team were able to swiftly and efficiently process inquiries and permits for property owners in our watershed.

This year, NVCA met ministry timelines by 98.7% and Conservation Ontario timelines by 95.2%. To further improve customer service, NVCA offers interactive mapping and requires applicants to submit online permit applications. Our Regulations team also encourages pre-consultations, which help applicants submit complete applications, which significantly reduces permit approval time.