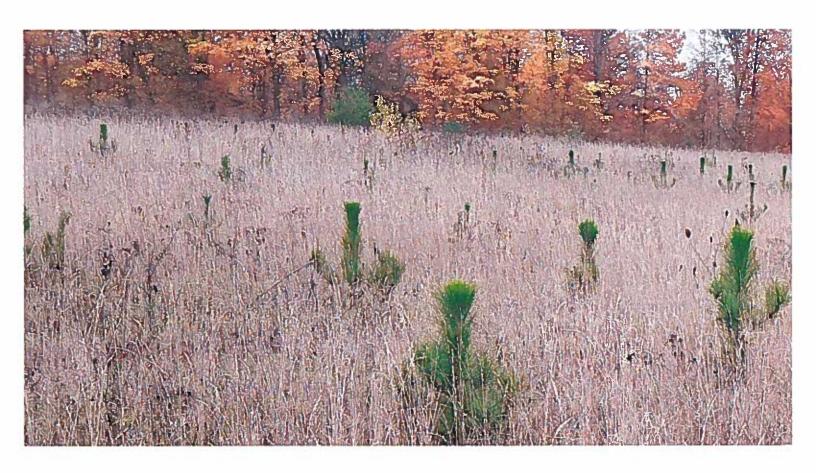

NVCA's forestry department planted over 100,000 trees, while in stewardship, staff and volunteers were masked up, sterilized, armed with hand sanitizer and physical distanced while completing 29 environmental restoration projects. These include removing the Petun Dam, restoring 65.4 hectares of grasslands, restoring and rehabilitating 31 km of stream banks and shoreline.

### **Environmental Restoration**

29

Stewardship Projects

66

Forestry projects

\$580,681

Total funding applied

1,860.10

Forest Acres Managed

111,983

Total trees planted

31.38

Kilometres Stream/ Shoreline Protected or Rehabilitated

361

**Active Volunteers** 