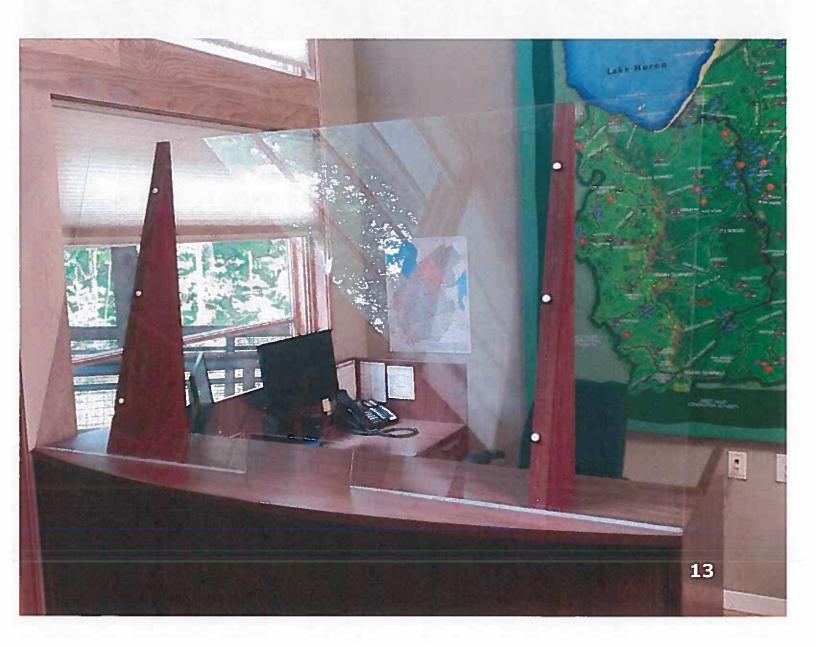

The Lands team also installed plexi-glass barriers in the reception area of the John Hix Conservation Administration Centre to further ensure safety while staff are speaking with customers.