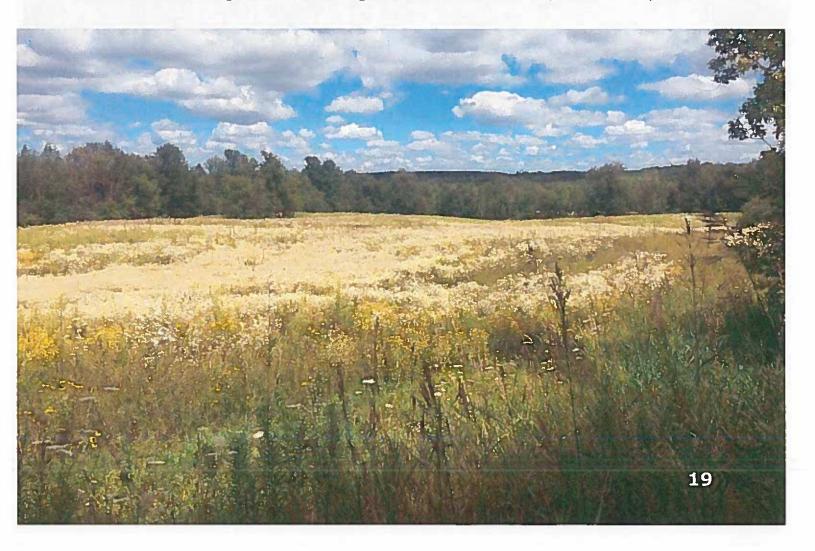

NVCA's forestry department planted over 100,000 trees, while in stewardship, staff and volunteers were masked up, sterilized, armed with hand sanitizer and physical distanced while completing 29 environmental restoration projects. These include removing the Petun Dam, restoring 65.4 hectares of grasslands, restoring and rehabilitating 31 km of stream banks and shoreline.