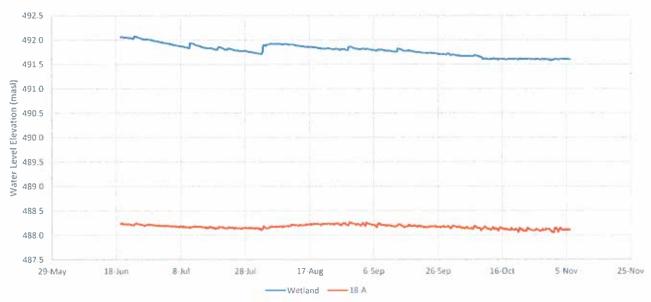

face water features include a small wetland and vernal pool, which are located within the forested area approximately 100 m from the proposed extraction boundary for the Bonnefield Pit. These features are perched approximately at least 1.5 m above the water table (Figure 8) and therefore isolated from the groundwater regime.

The vernal pool was "dry" in 2020 (Figure 7). The ground was saturated, but there was no standing water above ground surface during the monitoring period.



FIGURE 7: VERNAL POOL ON JUNE 18, 2020

The wetland marsh had standing water until October 10<sup>th</sup>, 2020 (Figure 8). Water levels from the wetland marsh are perched above the groundwater table, which is found at an elevation of approximately 488.5 masl during the monitoring period presented in Figure 8.



FIGURE 8: MARSH WETLAND WATER LEVELS

#### 3.4 Water Quality

#### 3.4.1 Groundwater Quality

Groundwater quality sampling at the Shelburne Pits is completed on a semi-annual basis (spring and fall). In 2020, the monitoring program was completed on June 18<sup>th</sup> and November 6<sup>th</sup>. Samples were collected and analyzed for general water chemistry, volatile organic compounds (VOCs), and petroleum hydrocarbons (PHC).

The groundwater geochemistry at the site is characterized by relatively low concentrations for most parameters. This is illustrated by the fact many inorganic parameters have a concentration that is below laboratory detection limits.

In addition to the inorganic sampling discussed above, several petroleum hydrocarbon parameters were analyzed. Occasional detecti