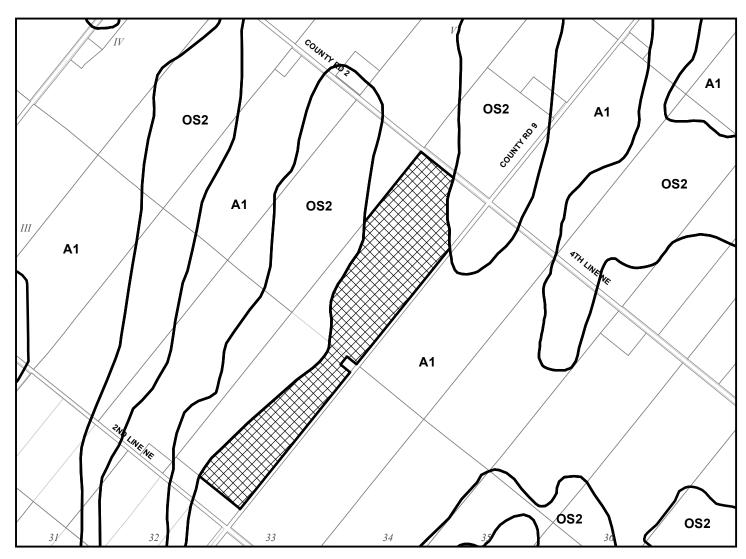

## Schedule 'A-1' By-law 2018-\_\_\_\_

## Part of Lot 32, Concessions 3 & 4 North East of Toronto and Sydenham Road Township of Melancthon

Lands to be rezoned to a new General Agricultural Exception (A1-116) Zone

| Tills is Scriedule | A-1 to by-law |        |
|--------------------|---------------|--------|
| Passed this        | day of        | . 2018 |