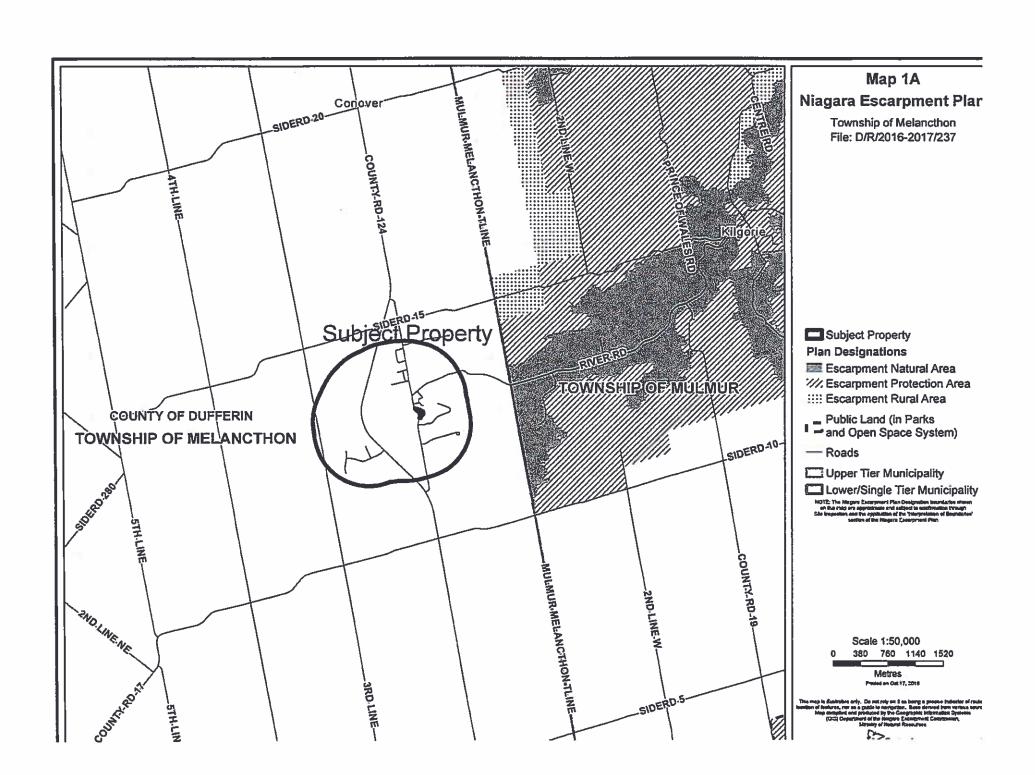

## REQUEST FOR COMMENTS

FILE NUMBER:

D/R/2016-2017/237

APPLICANT:

Denise Homes, Township of Melancthon

AGENT:

No agent

OWNER:

Same as Applicant

LOCATION:

Part Lot 13, Concession 1

Vacant lot on Part Lot 13, Concession 1
Township of Melancthon, County of Dufferin

RELATED FILES:

N/A

DESCRIPTION OF PROPOSED DEVELOPMENT: To construct a 1 storey, 92.9 sq m (1000 sq ft) single dwelling with a height to peak of 6.5 m (21.32 ft), to clear a 700 sq m (7532 sq ft) area of trees and vegetation to accommodate the proposed development, and install an on-site septic system, well, and driveway, on a 0.42 ha (1 ac) existing lot. Note: an existing easement provides access from the right-of-way to the subject property.