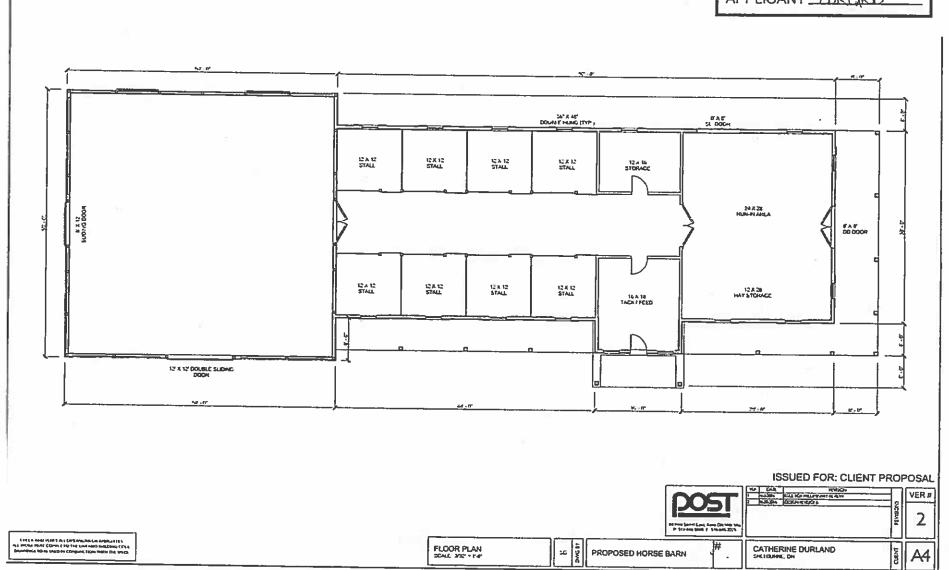

## REQUEST FOR COMMENTS

FILE NUMBER:

D/R/2016-2017/237

APPLICANT:

Denise Homes, Township of Melancthon

AGENT:

No agent

OWNER:

Same as Applicant

LOCATION:

Part Lot 13, Concession 1

Vacant lot on Part Lot 13, Concession 1
Township of Melancthon, County of Dufferin

RELATED FILES:

N/A

DESCRIPTION OF PROPOSED DEVELOPMENT: To construct a 1 storey, 92.9 sq m (1000 sq ft) single dwelling with a height to peak of 6.5 m (21.32 ft), to clear a 700 sq m (7532 sq ft) area of trees and vegetation to accommodate the proposed development, and install an on-site septic system, well, and driveway, on a 0.42 ha (1 ac) existing lot. Note: an existing easement provides access from the right-of-way to the subject property.