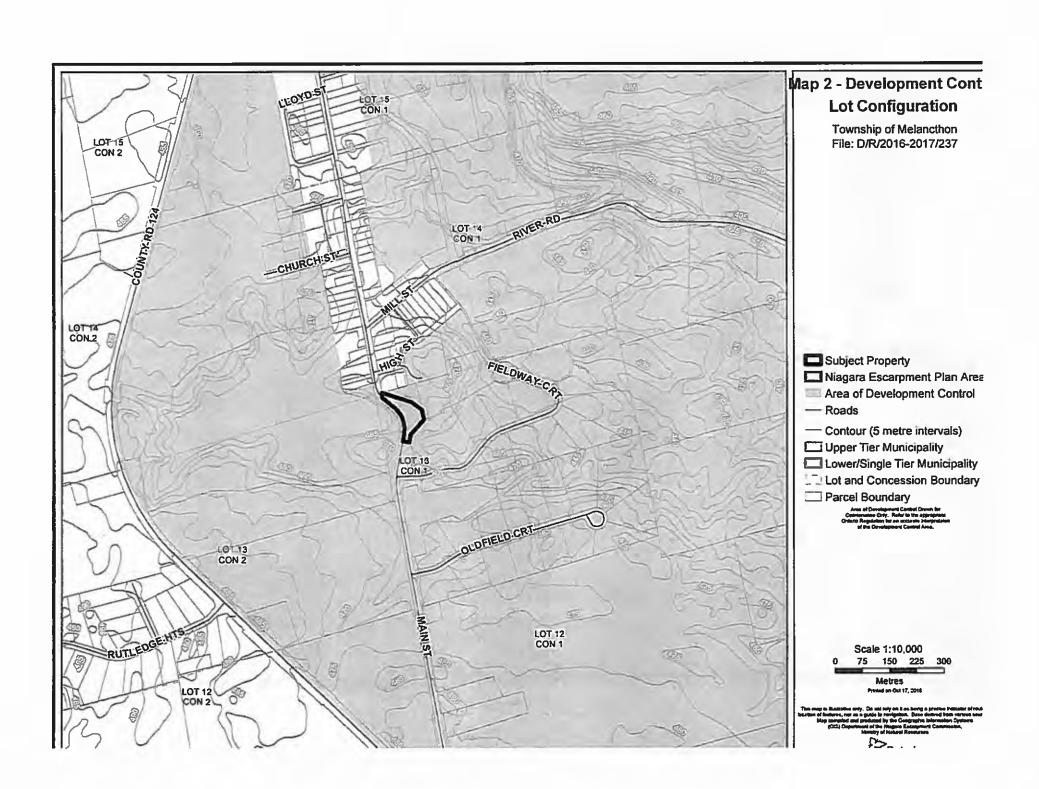

## REQUEST FOR COMMENTS

FILE NUMBER:

D/R/2016-2017/237

APPLICANT:

Denise Homes, Township of Melancthon

AGENT:

No agent

OWNER:

Same as Applicant

LOCATION:

Part Lot 13, Concession 1

Vacant lot on Part Lot 13, Concession 1
Township of Melancthon, County of Dufferin

RELATED FILES:

N/A

DESCRIPTION OF PROPOSED DEVELOPMENT: To construct a 1 storey, 92.9 sq m (1000 sq ft) single dwelling with a height to peak of 6.5 m (21.32 ft), to clear a 700 sq m (7532 sq ft) area of trees and vegetation to accommodate the proposed development, and install an on-site septic system, well, and driveway, on a 0.42 ha (1 ac) existing lot. Note: an existing easement provides access from the right-of-way to the subject property.