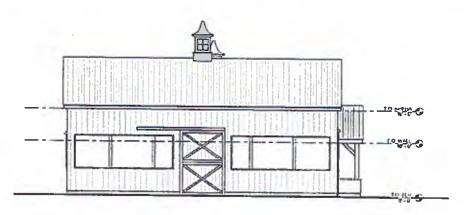

## REQUEST FOR COMMENTS

FILE NUMBER:

D/R/2016-2017/237

APPLICANT:

Denise Homes, Township of Melancthon

AGENT:

No agent

OWNER:

Same as Applicant

LOCATION:

Part Lot 13, Concession 1

Vacant lot on Part Lot 13, Concession 1
Township of Melancthon, County of Dufferin

RELATED FILES:

N/A

DESCRIPTION OF PROPOSED DEVELOPMENT: To construct a 1 storey, 92.9 sq m (1000 sq ft) single dwelling with a height to peak of 6.5 m (21.32 ft), to clear a 700 sq m (7532 sq ft) area of trees and vegetation to accommodate the proposed development, and install an on-site septic system, well, and driveway, on a 0.42 ha (1 ac) existing lot. Note: an existing easement provides access from the right-of-way to the subject property.