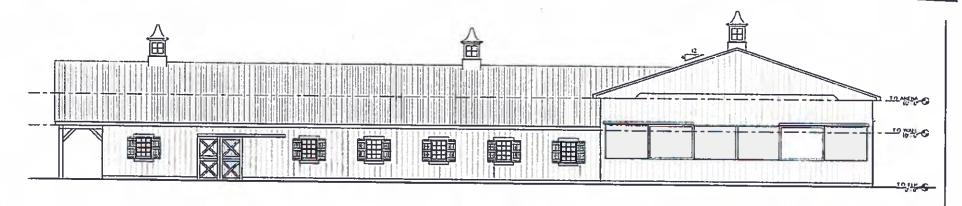

## REQUEST FOR COMMENTS

FILE NUMBER:

D/R/2016-2017/237

APPLICANT:

Denise Homes, Township of Melancthon

AGENT:

No agent

OWNER:

Same as Applicant

LOCATION:

Part Lot 13, Concession 1

Vacant lot on Part Lot 13, Concession 1
Township of Melancthon, County of Dufferin

RELATED FILES:

N/A

DESCRIPTION OF PROPOSED DEVELOPMENT: To construct a 1 storey, 92.9 sq m (1000 sq ft) single dwelling with a height to peak of 6.5 m (21.32 ft), to clear a 700 sq m (7532 sq ft) area of trees and vegetation to accommodate the proposed development, and install an on-site septic system, well, and driveway, on a 0.42 ha (1 ac) existing lot. Note: an existing easement provides access from the right-of-way to the subject property.