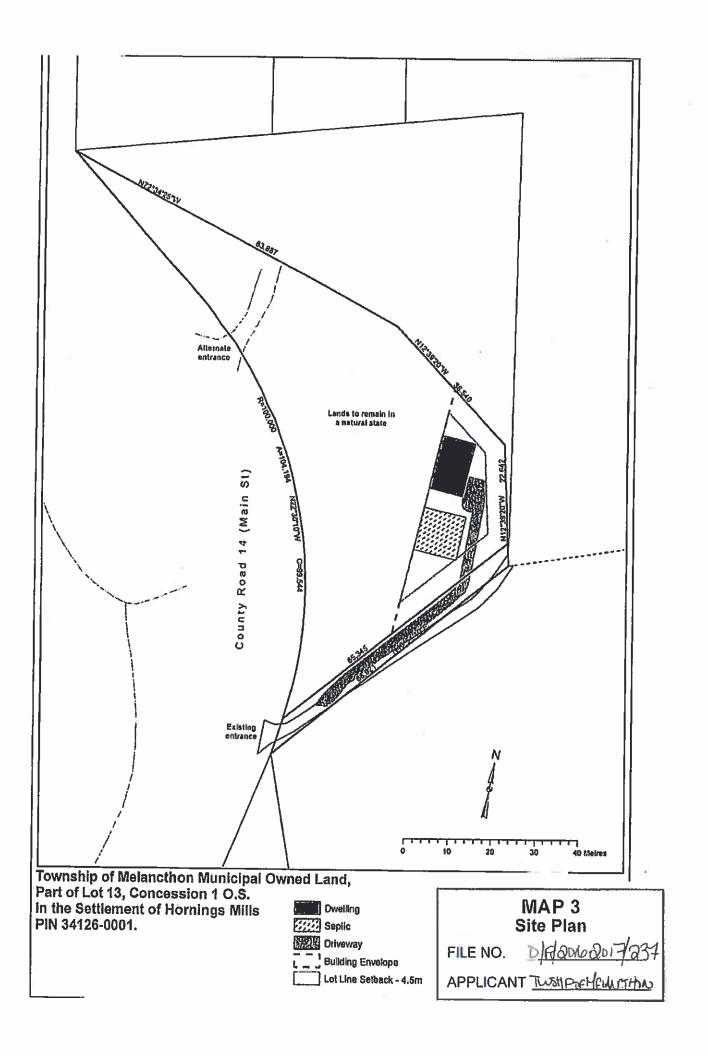

## REQUEST FOR COMMENTS

FILE NUMBER:

D/R/2016-2017/237

APPLICANT:

Denise Homes, Township of Melancthon

AGENT:

No agent

OWNER:

Same as Applicant

LOCATION:

Part Lot 13, Concession 1

Vacant lot on Part Lot 13, Concession 1
Township of Melancthon, County of Dufferin

RELATED FILES:

N/A

DESCRIPTION OF PROPOSED DEVELOPMENT: To construct a 1 storey, 92.9 sq m (1000 sq ft) single dwelling with a height to peak of 6.5 m (21.32 ft), to clear a 700 sq m (7532 sq ft) area of trees and vegetation to accommodate the proposed development, and install an on-site septic system, well, and driveway, on a 0.42 ha (1 ac) existing lot. Note: an existing easement provides access from the right-of-way to the subject property.

| Lot 13 Concession   D.S.  Civic Address # VACANT   ot (Fire/Emergency#)                                                                                                                                                                 | and/or Lot                                 | ·                                                                    | an                                                    |
|-----------------------------------------------------------------------------------------------------------------------------------------------------------------------------------------------------------------------------------------|--------------------------------------------|----------------------------------------------------------------------|-------------------------------------------------------|
| 6. LOT INFORMATION  Lot Size D. 42hh ( Acres ) Frontage                                                                                                                                                                                 | 100 m                                      | Depth                                                                | 60m                                                   |
| 7. SERVICING                                                                                                                                                                                                                            |                                            |                                                                      |                                                       |
| Existing Road Frontage:                                                                                                                                                                                                                 | Private Private Communat Communat Communat | Right-of-Way Right-of-Way Private Well Private Septic Private Saptic | Year-round Year-round Other: NA Other: NA Other: NA   |
| 8. EXISTING and PROPOSED DEVELOPMENT  Note: "Development" includes the construction of build drainage alterations, pend construction or alterat home business, etc). If additional space is required.  Existing Development: (describe) | ion), any change of use                    | or new use (e.g: resk<br>parate attachment.                          | pe, (e.g: placing fill,<br>iential to commercial, new |
| Residential                                                                                                                                                                                                                             | 1 1                                        | SLOBATIA DWELL                                                       | ING MID SEPTIC SYST                                   |
| Recreational                                                                                                                                                                                                                            |                                            |                                                                      |                                                       |
| Agricultural                                                                                                                                                                                                                            |                                            |                                                                      |                                                       |
| Other VACINT (e.g., industrial, institutional)                                                                                                                                                                                          |                                            |                                                                      |                                                       |
| 9. EASEMENTS, COVENANTS, AGREEMENTS                                                                                                                                                                                                     |                                            |                                                                      |                                                       |
|                                                                                                                                                                                                                                         | ht of unua coucocci                        | s, agreements or of                                                  | her restrictions registered                           |
| Describe the type and terms of any easements, rigion or affecting the title of the property and/or attach  EXISTING DRIVEWAY IS SUBJECT                                                                                                 |                                            | to ABJUNBI                                                           | ANDONNER,                                             |