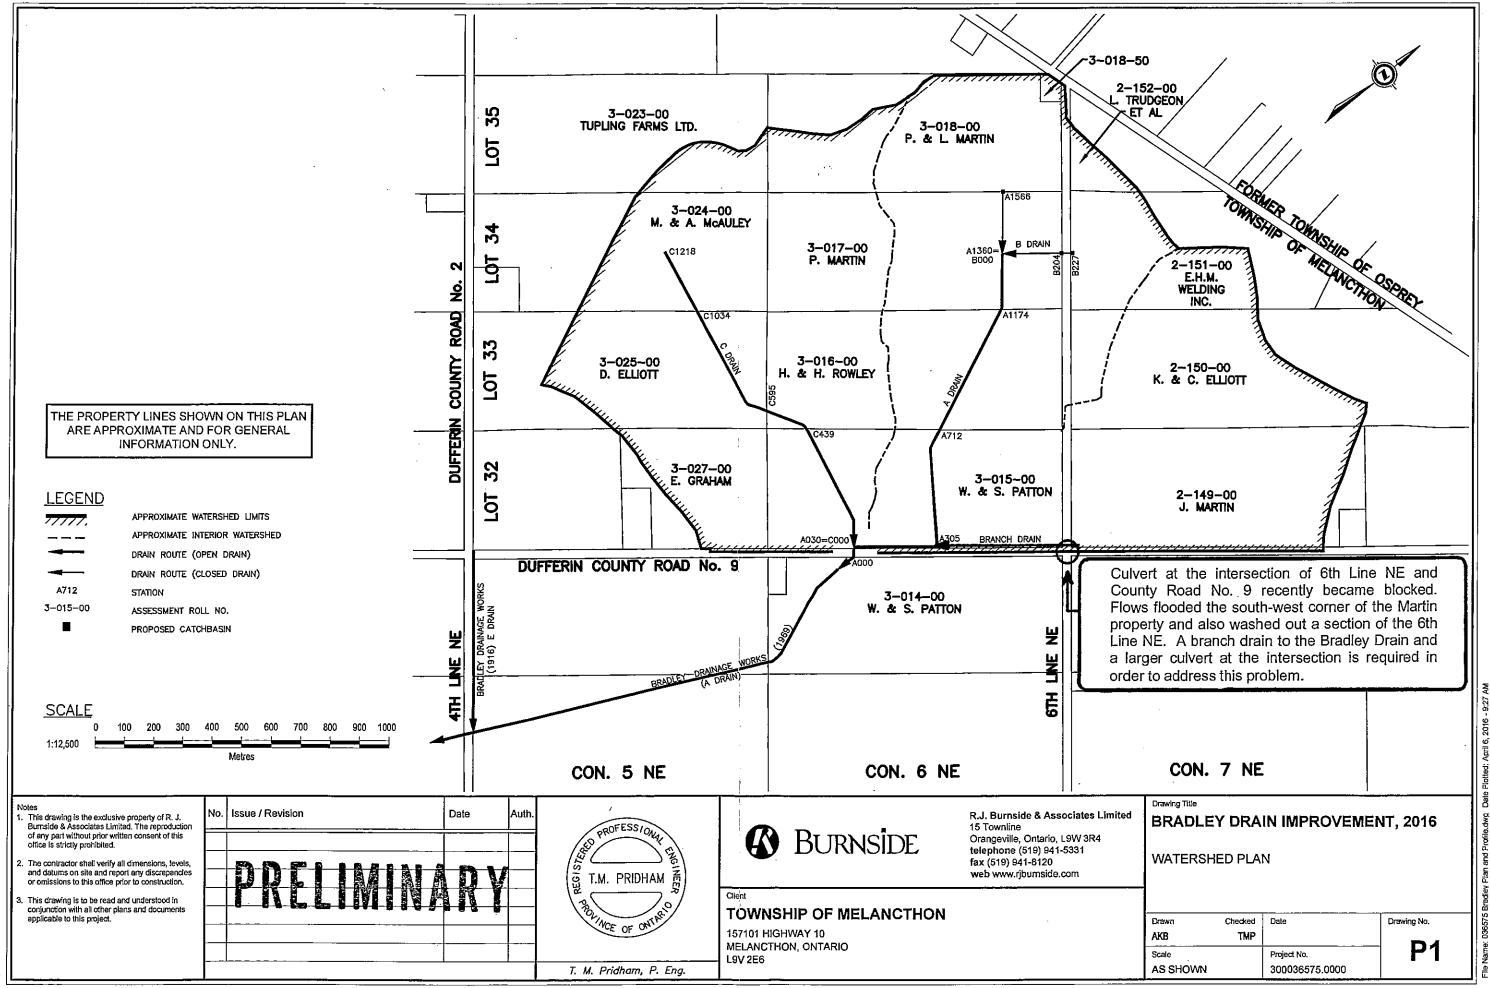

|                                                                                         |                                                        |

#### Notice of Collection of Personal Information

Any personal information collected on this form is collected under the authority of the *Drainage Act*, R.S.O. 1990, c. D.17 and will be used for the purposes of administering the Act. Questions concerning the collection of personal information should be directed to: where the form is addressed to a municipality (*municipality to complete*)

and where the form is addressed to a territory without municipal organization, the Drainage Coordinator, Ministry of Agriculture, Food and Rural Affairs, 1 Stone Rd W, Guelph ON N1G 4Y2, 519 826-3552.

\$

2











#### **Denise Holmes**

From: Sent: To: Subject: Attachments: dan marshall <substanceprojects@hotmail.com> Tuesday, April 26, 2016 10:23 PM dan marshall Bicycle Ride/Race August 13, 2016 EB100 working map April 2016.png

Thank you for talking earlier. Sorry it has taken a bit to get this to you.

Eager Beaver 100 gravel bicycle race/ride details.

Please find the proposed map attached. There are some fine changes likely in the closing kilometers. A more detailed map of any specific area is available. The event will start at the Highland Nordic Centre and proceed clockwise to finish there as well. This map shows the riders finishing on 91 however we prefer not to use this finish and are working with private property owners to access the Highlands via smaller gravel roads.

The event is sc