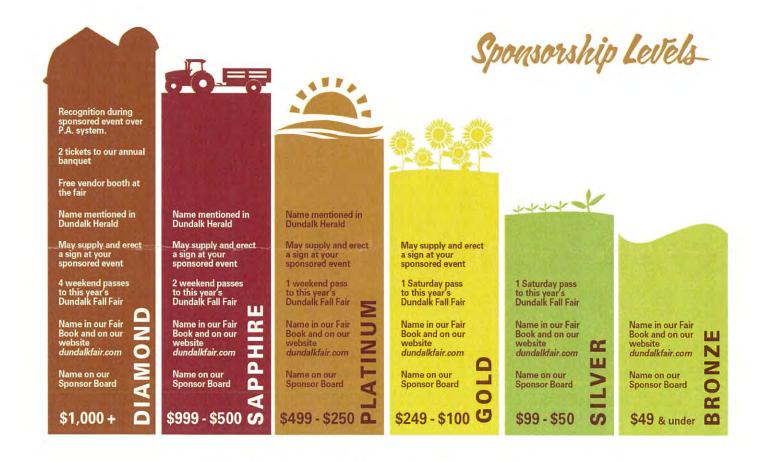

#### \* Items for Council Action

- 1. Letter to Mayor White & Members of Council from Sylvia Jones, MPP, Dufferin-Caledon dated February 17, 2016, Re Proposed Excess Soil Management Policy Framework
- Letter from Dundalk District Agricultural Society dated February 1, 2016, Re 2016 Sponsorship Program
- 3. Report from Bluewater Geoscience Consultants Inc. dated February 17, 2016, Re 2015 Semi-Annual Groundwater Monitoring and Sampling Report - Township of Melancthon Landfill Site
- 4. Email from Heather Boston, Treasurer Township of Mulmur dated February 25, 2016, Re - Amended Arena Agreement