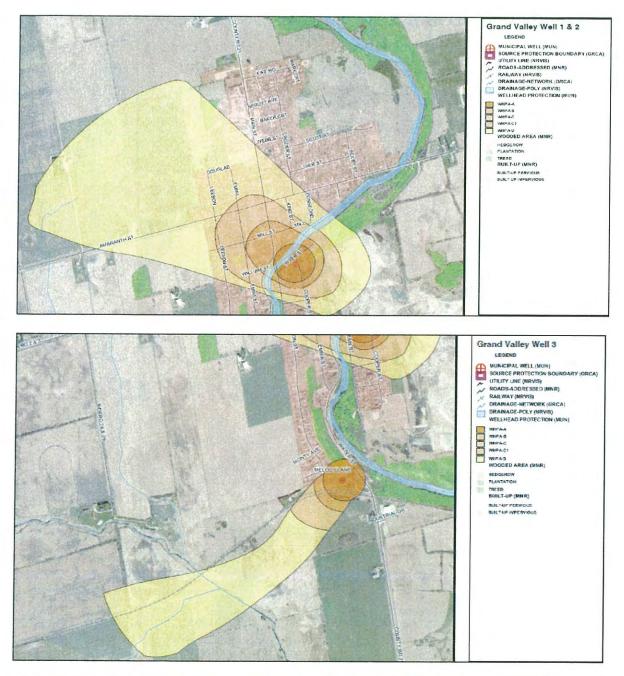

| Council Chambers, Grand Valley Municipal Office, 5 Main St. N.<br>Grand Valley, Ontario L9W 5S6<br>These amendments affect multiple properties within the Town of<br>Grand Valley. The wellhead (source water) protection amendments<br>will impact properties in proximity to municipal wells. A map showing<br>the wellhead protection zones is included. Where amendments are<br>proposed that are site specific, such lands are shown on an individual<br>keymap. The remaining amendments may impact all lands within the<br>Town, including the former geographic Township of East Luther.                                                                                                                                                                                                                                                                                                                                                                                                                                                                                                                                                                                                                                                                     |
|----------------------------------------------------------------------------------------------------------------------------------------------------------------------------------------------------------------------------------------------------------------------------------------------------------------------------------------------------------------------------------------------------------------------------------------------------------------------------------------------------------------------------------------------------------------------------------------------------------------------------------------------------------------------------------------------------------------------------------------------------------------------------------------------------------------------------------------------------------------------------------------------------------------------------------------------------------------------------------------------------------------------------------------------------------------------------------------------------------------------------------------------------------------------------------------------------------------------------------------------------------------------|
| Grand Valley. The wellhead (source water) protection amendments<br>will impact properties in proximity to municipal wells. A map showing<br>the wellhead protection zones is included. Where amendments are<br>proposed that are site specific, such lands are shown on an individual<br>keymap. The remaining amendments may impact all lands within the<br>Town, including the former geographic Township of East Luther.<br>The purpose of the amendments is to:                                                                                                                                                                                                                                                                                                                                                                                                                                                                                                                                                                                                                                                                                                                                                                                                  |
|                                                                                                                                                                                                                                                                                                                                                                                                                                                                                                                                                                                                                                                                                                                                                                                                                                                                                                                                                                                                                                                                                                                                                                                                                                                                      |
| <ol> <li>implement the approved Source Protection Plan (Grand River<br/>Protection Plan, 2015 - available at http://www.sourcewater.ca/<br/>See if your property is included at the Town office or at:<br/>http://www.applications.ene.gov.on.ca/swp/en/index.php</li> <li>implement growth plan density targets through lot requirements<br/>and setbacks;</li> <li>implement changes to the Provincial Minimum Distance<br/>Separation Guideline;</li> <li>Agricultural Consent Policies related to surplus farm dwelling<br/>severances and hobby farms;</li> <li>provide direction and implement the Provincial Guidelines on<br/>Permitted Uses in Ontario's Prime Agricultural lands.</li> <li>address parking constraints (lot dimensions, setbacks, update<br/>parking requirements);</li> <li>correct Vehicle Commercial mapping on Part Lot 28, Con 1,<br/>fronting on County Road 109;</li> <li>correct environmental mapping on Part Lot 29, Con 4;</li> <li>Implement OPA 4 Employment Lands through appropriate<br/>"Development" zoning and rezone lands from the Industrial<br/>Exception Two (M1-2) to "Development" and Agricultural "A" on<br/>Dated: February 16, 2016<br/>Jane M. Wilson, Clerk – Treasurer<br/>TOWN OF GRAND VALLEY</li> </ol> |
|                                                                                                                                                                                                                                                                                                                                                                                                                                                                                                                                                                                                                                                                                                                                                                                                                                                                                                                                                                                                                                                                                                                                                                                                                                                                      |