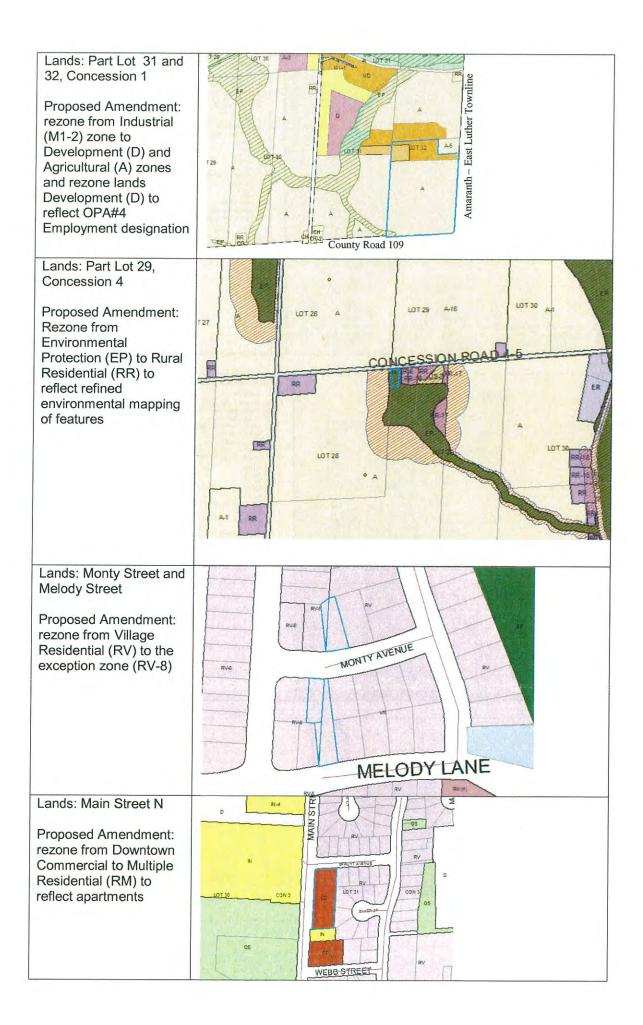

| Council Chambers, Grand Valley Municipal Office, 5 Main St. N.<br>Grand Valley, Ontario L9W 5S6<br>These amendments affect multiple properties within the Town of<br>Grand Valley. The wellhead (source water) protection amendments<br>will impact properties in proximity to municipal wells. A map showing<br>the wellhead protection zones is included. Where amendments are<br>proposed that are site specific, such lands are shown on an individual<br>keymap. The remaining amendments may impact all lands within the<br>Town, including the former geographic Township of East Luther.                                                                                                                                                                                                                                                                                                                                                                                                                                                                                                                                                                                                                                                                     |
|----------------------------------------------------------------------------------------------------------------------------------------------------------------------------------------------------------------------------------------------------------------------------------------------------------------------------------------------------------------------------------------------------------------------------------------------------------------------------------------------------------------------------------------------------------------------------------------------------------------------------------------------------------------------------------------------------------------------------------------------------------------------------------------------------------------------------------------------------------------------------------------------------------------------------------------------------------------------------------------------------------------------------------------------------------------------------------------------------------------------------------------------------------------------------------------------------------------------------------------------------------------------|
| Grand Valley. The wellhead (source water) protection amendments<br>will impact properties in proximity to municipal wells. A map showing<br>the wellhead protection zones is included. Where amendments are<br>proposed that are site specific, such lands are shown on an individual<br>keymap. The remaining amendments may impact all lands within the<br>Town, including the former geographic Township of East Luther.<br>The purpose of the amendments is to:                                                                                                                                                                                                                                                                                                                                                                                                                                                                                                                                                                                                                                                                                                                                                                                                  |
|                                                                                                                                                                                                                                                                                                                                                                                                                                                                                                                                                                                                                                                                                                                                                                                                                                                                                                                                                                                                                                                                                                                                                                                                                                                                      |
| <ol> <li>implement the approved Source Protection Plan (Grand River<br/>Protection Plan, 2015 - available at http://www.sourcewater.ca/<br/>See if your property is included at the Town office or at:<br/>http://www.applications.ene.gov.on.ca/swp/en/index.php</li> <li>implement growth plan density targets through lot requirements<br/>and setbacks;</li> <li>implement changes to the Provincial Minimum Distance<br/>Separation Guideline;</li> <li>Agricultural Consent Policies related to surplus farm dwelling<br/>severances and hobby farms;</li> <li>provide direction and implement the Provincial Guidelines on<br/>Permitted Uses in Ontario's Prime Agricultural lands.</li> <li>address parking constraints (lot dimensions, setbacks, update<br/>parking requirements);</li> <li>correct Vehicle Commercial mapping on Part Lot 28, Con 1,<br/>fronting on County Road 109;</li> <li>correct environmental mapping on Part Lot 29, Con 4;</li> <li>Implement OPA 4 Employment Lands through appropriate<br/>"Development" zoning and rezone lands from the Industrial<br/>Exception Two (M1-2) to "Development" and Agricultural "A" on<br/>Dated: February 16, 2016<br/>Jane M. Wilson, Clerk – Treasurer<br/>TOWN OF GRAND VALLEY</li> </ol> |
|                                                                                                                                                                                                                                                                                                                                                                                                                                                                                                                                                                                                                                                                                                                                                                                                                                                                                                                                                                                                                                                                                                                                                                                                                                                                      |

*Town of Grand Valley* 5 Main St N., Grand Valley, ONTARIO L9W5S6 Tel: (519) 928-5652 Fax: (519) 928-2275

Part Lots 31 and 32, Concession 1

- 10. Rezone the former Insurance building from CD to RM zoning at the S-E corner of Main & Spruyt
- Rezone the part lots on Melody and Monty so that the combined lots have one zoning, being the Village Residential Exception (RV-8) zoning
- 12. Implement some of the recommendations from the Wellington-Dufferin-Guelph Public Health Planning Review, 2015