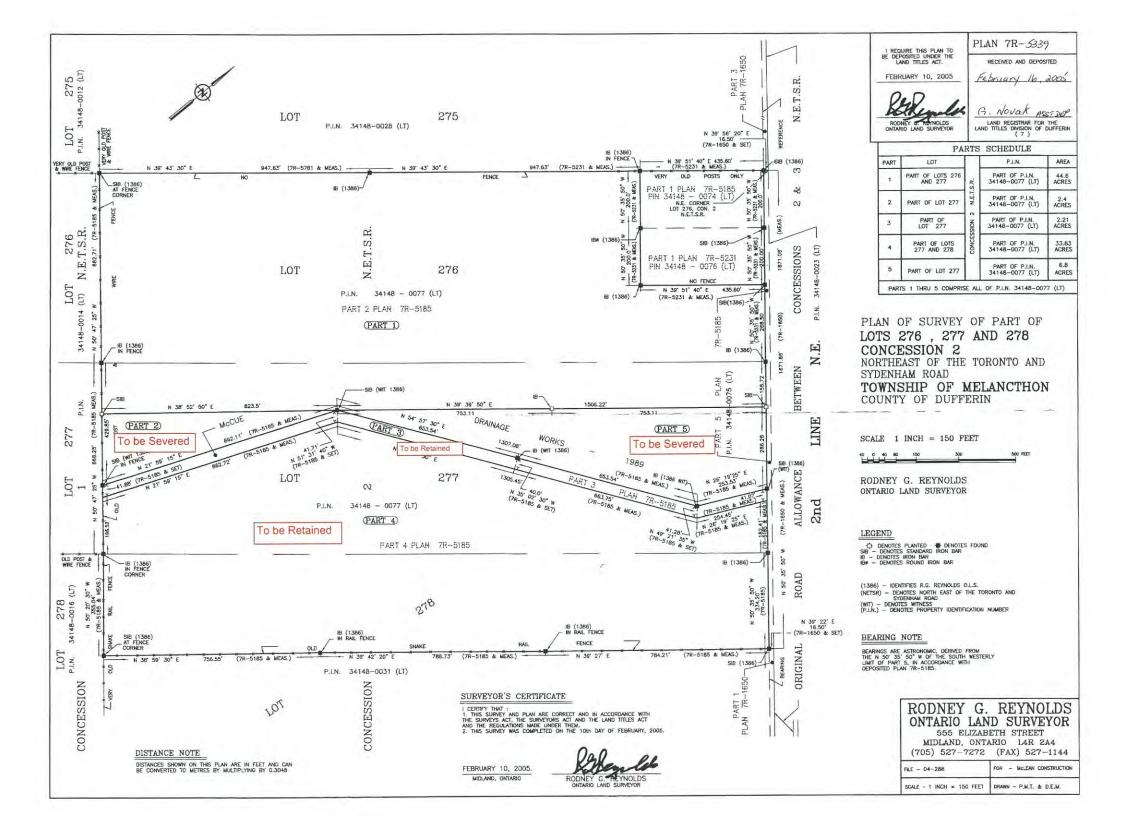

PROPOSED SEVERANCE: Part Lots 277 & 278, Concession 2 N.E. Parts 2,3,4 & 5, Plan 7R5339

Existing Use: Agricultural Proposed Use: Agricultural

Road Frontage: Parts 2 & 5, Plan 7R5339 Depth: Irregular

Area: 90,000 metres squared (9.0 ha)

RETAINED PORTION: Part Lot 277, Concession 2 N.E. Parts 3 & 4, Plan 7R5339

Existing Use: Agricultural Proposed Use: Agricultural

Road Frontage: Parts 3 & 4, Plan 7R5339 Depth: Irregular

Area: 35 acres & 148 acres in adjacent parcel

Intent is for severed parcel to be transferred to adjoining land owner, Nevin Martin

| ō. Lo  | egal Description                                                   | of Property:           |                  |                                                          |                                 |                      |  |
|--------|--------------------------------------------------------------------|------------------------|------------------|----------------------------------------------------------|---------------------------------|----------------------|--|
|        | Municipality                                                       | Township of M          | 1elancthon       |                                                          | ******************************* |                      |  |
|        | Lot (s)                                                            | Part Lots 277 &        | 278 Conce        | ession <u>2</u>                                          | NETS                            |                      |  |
|        | Lot (s)                                                            |                        | Regis            | tered Plan                                               |                                 |                      |  |
|        | Part (s)                                                           | 2, 3, 4, 5             | Refer            | ence Plan <u>7R</u>                                      | 5339                            |                      |  |
|        | Street Address                                                     | 197255 2nd Lin         | e NE, Towns      | ship of Melan                                            | cthon                           |                      |  |
|        | Roll Number                                                        |                        |                  | _ Survey Attac                                           | hed - Yes (X)                   | No ( )               |  |
| 6. A   | re there any ease                                                  | ments or restrictive o | covenants affe   | cting the subjec                                         | ct property? Ye                 | s NoX                |  |
| 7. If  | the answer to Se                                                   | ection 6 is yes, a des | cription of eac  | th easement or                                           | covenant and its                | s effect.            |  |
|        |                                                                    |                        |                  |                                                          |                                 |                      |  |
| 8. (a  | ) Description of                                                   | lands to be SEVER      | ED or EASE       | MENT/RIGHT                                               | Γ-OF-WAY:                       | (in metric units)    |  |
|        | Frontage: Par                                                      | ts 2 & 5, Plan 7R      | 5339             | Area:                                                    | 90,000 mete                     | ers squared (9.0 ha) |  |
|        | Depth:                                                             | *irregul               | ar shape         |                                                          |                                 |                      |  |
|        | Existing Use: _                                                    | Agricultural           |                  | Proposed V                                               | Use: Agricultu                  | ıre                  |  |
|        | Existing and pr                                                    | oposed buildings an    | d structures or  | n land to be sev                                         | vered:                          |                      |  |
|        | Existing:n/                                                        | a                      |                  |                                                          |                                 |                      |  |
|        | Proposed: n/a                                                      | l                      |                  |                                                          |                                 |                      |  |
|        | What type of ac                                                    | ccess do the lands in  | tended to be S   | EVERED hav                                               | e?                              |                      |  |
|        | Provincial High                                                    | iway                   |                  | County I                                                 | Road                            |                      |  |
|        | Provincial Highway Year Round Municipal Road Unopen Road Allowance |                        |                  | County Road Seasonal Municipal Road Private Right-of-way |                                 |                      |  |
|        | Other, please sp                                                   | pecify                 |                  |                                                          | Kigui-oi-way                    |                      |  |
|        |                                                                    | ·                      |                  |                                                          |                                 |                      |  |
|        | Services curren                                                    | tly available, or to b | e available for  | r the SEVERE                                             | D parcel:                       |                      |  |
|        | Municip<br>Water                                                   | oal Communal<br>Water  | Private<br>Water | Municipal<br>Sewers                                      | Commun<br>Sewers                | al Private<br>Sewers |  |
| Existi | ing ()                                                             | ( )                    | ( )              | ( )                                                      | ( )                             | ( )                  |  |

| (b) Description of lands to be RETAINED: |                                        | ED:                                  | (in metric units) | )                    |                                     |                      |
|------------------------------------------|----------------------------------------|--------------------------------------|-------------------|----------------------|-------------------------------------|----------------------|
| Fronta                                   | Parts 3 & 4, Plan 7R 5339<br>Frontage: |                                      | 5339              | 35 a                 | cres & 148 acre                     | s in adjacent parce  |
|                                          |                                        | *Irregular shape                     |                   |                      |                                     |                      |
|                                          |                                        | ricultural                           |                   | Proposed Use         | : Agricultural                      |                      |
| Existi                                   | ng and propos                          | sed buildings an                     | id structures o   | n land to be retaine | ed:                                 |                      |
| Existi                                   | ng: No bu                              | uildings or stru                     | ictures on la     | ind                  |                                     |                      |
| Ргоро                                    | sed: No bu                             | uildings or stru                     | uctures on la     | ind                  |                                     |                      |
| What t                                   | type of access                         | do the lands int                     | tended to be R    | ETAINED have?        |                                     |                      |
| Year I<br>Unope                          | Round Munic<br>en Road Allov           | pal Road<br>wance                    | X                 |                      | ht-of-way                           |                      |
| Servic                                   | ces currently a                        | vailable, or to b                    | e available fo    | r the RETAINED       | parcel:                             |                      |
|                                          | Municipal<br>Water                     |                                      | Private<br>Water  | •                    |                                     | Private<br>Sewers    |
| Existing<br>Proposed                     | ( )                                    | ( )                                  | ( )               | ( )                  | ( )                                 | ( )                  |
| 0 (a) Presen                             | nt Official Plan                       | n designation of                     | the land . Ag     | riculture            |                                     |                      |
|                                          |                                        | e land: Gener                        |                   |                      |                                     |                      |
|                                          |                                        |                                      |                   |                      | 1 - F - 1 F - 1 - 4 :-              |                      |
|                                          | Planning Act                           | •                                    | ect or an appu    |                      | No X                                | vision under Section |
| If the ans                               | swer is yes, th                        | ie file number o                     | f the applicati   | on and the status o  | of the application.                 |                      |
| l 1. Has any l                           | land been seve                         | ered from the pa                     | rcel originally   | y acquired by the o  | wner of the subject<br>See Schedule |                      |
|                                          |                                        | n 11 is "Yes", p<br>for each lot sev |                   | previous severanc    |                                     | ketch and supply the |
| Grantee's                                | s Name:                                | Ben                                  | & Deb Scar        | rpelli               |                                     |                      |
| Relations                                | ship (if any) to                       | o owner:Lanc                         | llord - Tenar     | nt Relationship      |                                     |                      |
|                                          |                                        | : <u>May 12, 20</u>                  |                   |                      | rcel: Residential                   |                      |
| File Nun                                 | nber :                                 | B6/15                                |                   |                      |                                     |                      |